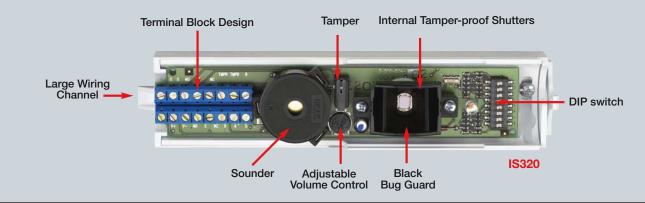

### APL Advanced Protection Logic

A signal will still be sent to the central station even if an intruder attempts to destroy or disable the control panel in a "smash and grab" attack. In addition to our front and rear tampers, APL enables the alarm event to report even if the system is damaged during the entry and communications delay times. APL can be selected when using Honeywell's GSM, Wi-Fi and IP communicators.

#### How APL Works:

- 1. Door opens and sends signal
- 2. Alarm signal is received and held, waiting for disarming code
- 3. Alarm is sent immediately upon non-receipt of disarm code

Result: A higher level of security