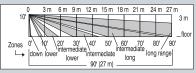

tinuous supervision
- 6' to 12' mounting height
- Zero Clearance bug guard
- Tampered

Top View

Side View

- Form C Relay
- Temperature Compensation
- ALSO AVAILABLE:

DT907 - without anti-mask

50



#### **DT900**

- Long Range Anti Mask DUAL TEC • Range: 90' x 70' and 50' x 40' selectable
- Mirror optics
- Dual coverage patterns selectable
- Queue Logic event processing
- Selectable sensitivity modes
- Active infrared anti-mask system
- Self-test and continuous supervision
- 6' to 12' mounting height
- Zero Clearance bug guard
- Tampered
- Form C Relay
- Temperature Compensation

ALSO AVAILABLE:

**DT901** - without anti-mask

#### **Top View** E З E 2m 5m 83 3 24m 27 m 50 15 m 40' 12 m 30' 9 m 20' 6 m 10' 3 m 0' 0' 10' 3 m 20 6 m 30 9 m 40 12 m 50 0 ò ò ò ò ò ò ō ò õ

#### Side View





#### **DT6100STC**

#### Long Range DUAL TEC

- Range: 100' x 20'
- Map Signal Processing
- Temperature Compensation
- Fluorescent Light Filter
- Form C Relay
- Adjustable microwave and **PIR** settings
- Supervised microwave and PIR
- Trouble output

#### Side View









#### HARDWIRED DUAL TEC® PIR/MICROWAVE

#### COMMERCIAL



#### DT6360STC

#### Ceiling Mount DUAL TEC

- Range: 50' diameter 360° coverage
- 8' to 16' mounting height
- MAP Processing
- Digital fluorescent light filter
- Surface mount or flush mount
- Front and rear tamper switches
- Selectable pulse count
- Dual Slope Temperature Compensation





#### Side View









#### Anti-Mask DUAL TEC Motion Sensor

- Range: 50' x 60'
- Form C Relay
- Advanced DualCore Signal Processing
- K-Band technology for better pa