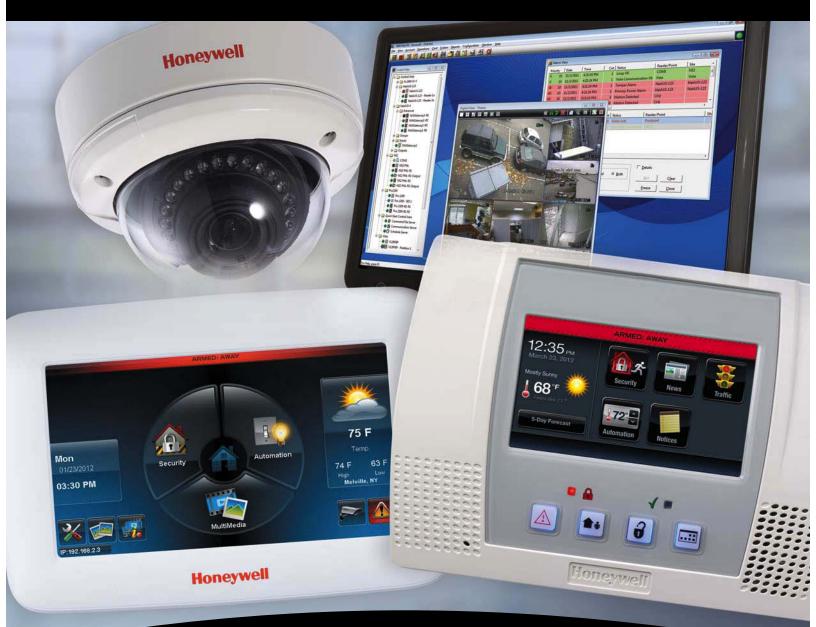

Honeywell's LYNX Touch 5100—our new self-contained wireless control with a brilliant, full-color touchscreen keypad has tremendous consumer appeal. It lets you provide next-generation interactive security as well as RMR-generating options like Honeywell Total Connect<sup>™</sup> Remote Services, two-way voice over GSM radio and Z-Wave<sup>®</sup> energy management. We're even helping you leverage the population of tablets. Our Wi-Fi Android<sup>™</sup> tablet doubles as a portable LYNX keypad and entertainment device—an industry exclusive!

Want more touchscreen options? Tuxedo Touch<sup>™</sup> will exceed all of your expectations by offering a dynamic solution for today's connected home and business—seamlessly integrating security, cameras and Z-Wave enabled thermostats, lights, locks and shades.

Whether you need robust IP video surveillance or web-based access control like NetAXS-123 with video verification, you can count on Honeywell for superior performance. Our MAXPRO® NVRs, combined with our IP Performance and equIP® Series cameras, provide complete coverage for entry to enterprise businesses.

Looking for integrated solutions? WIN-PAK<sup>®</sup> SE with VISTA<sup>®</sup> works with our 128/250FBP, RapidEye<sup>™</sup> and Fusion DVRs and PRO2200 access controllers to let you quickly and easily add video surveillance and intrusion every time you install an access control system. It delivers a system that's powerful enough to handle all of your customers' integrated security needs from one interface—saving you time and money.