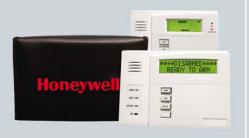

#### Tuxedo Touch<sup>™</sup>

Honeywell's Tuxedo Touch is a magnificent, 7" high-resolution graphic touchscreen that provides you with the easiest, most affordable way to tie all of the technology in your customers' homes and businesses together—including security, cameras and Z-Wave® enabled thermostats, lights, locks, thermostats and shades.

#### Tuxedo Touch A Brilliant Way to Build Your Business

Incorporate lifestyle and security with Honeywell's exciting new Tuxedo Touch. A great way to build your business, the state-of-the-art home and building controller provides you with an affordable way to offer your customers control of their security system, cameras and Z-Wave® enabled thermostats, lights, locks and shades with unprecedented ease—all from one brilliant, 7" graphic touchscreen. Plus, a built-in web server gives users the ability to control the system using Wi-Fi-enabled devices like smartphones, tablets, PCs and web-enabled TVs.

#### Security

- Whether arming or disarming the system, bypassing zones, accessing the event log or controlling lights and appliances, graphic icons make security intuitive and simple
- Icons are immediately recognizable by function to make operation crystal clear whether using the touchscreen, PC, iPhone<sup>®</sup>, iPad<sup>®</sup>, BlackBerry<sup>®</sup>, Android<sup>™</sup>, web-enabled television or other compatible device
- Graphics and words are easy to read and easy to see on the bright, crystal clear screen—reducing end-user training time
- 24/7 video surveillance accessible on the keypad, TV or touchscreen on premises
- Available in English, French Canadian, Portuguese and Spanish
- Can announce the type and location of an alarm\* \*Voice annunciation option available in English language only.