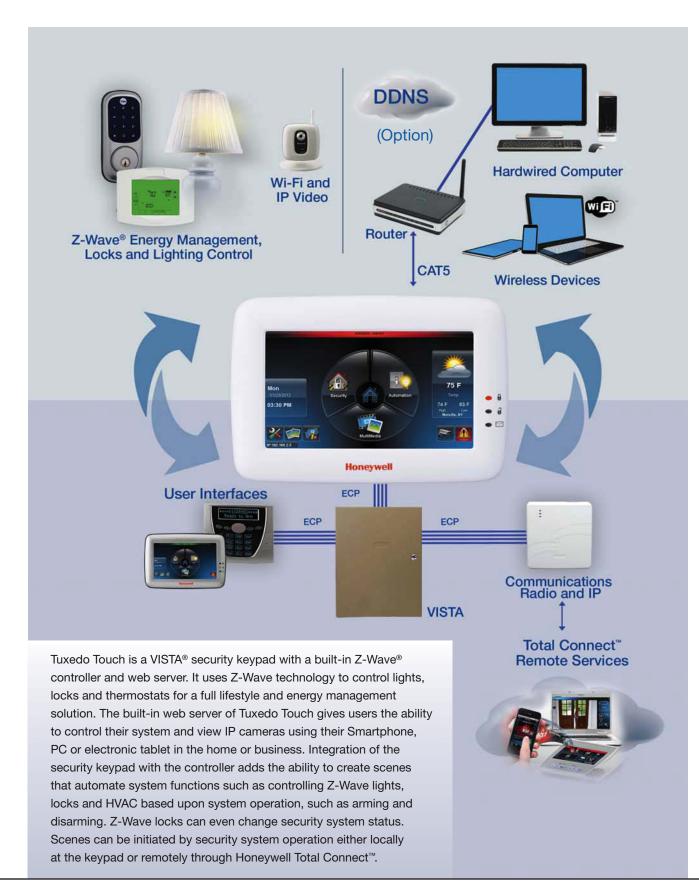

## Home and Business Controller

#### Tuxedo Touch<sup>™</sup>

Honeywell's Tuxedo Touch is a magnificent, 7" high-resolution graphic touchscreen that provides you with the easiest, most affordable way to tie all of the technology in your customers' homes and businesses together—including security, cameras and Z-Wave® enabled thermostats, lights, locks, thermostats and shades.

#### Tuxedo Touch A Brilliant Way to Build Your Business

Incorporate lifestyle and security with Honeywell's exciting new Tuxedo Touch. A great way to build your business, the state-of-the-art home and building controller provides you with an affordable way to offer your customers control of their security system, cameras and Z-Wave® enabled thermostats, lights, locks and shades with unprecedented ease—all from one brilliant, 7" graphic touchscreen. Plus, a built-in web server gives users the ability to control the system using Wi-Fi-enabled devices like smartphones, tablets, PCs and web-enabled TVs.

#### **Built-in Web Server**

A built-in web server lets your customers control Tuxedo Touch anywhere in their home or facility on an iPhone®, iPad<sup>®</sup>, Android<sup>™</sup>, BlackBerry<sup>®</sup>, web-enabled TV or any compatible wireless mobile device.

#### **Z-Wave Thermostats**

Thermostats can automatically adjust every time your customers arm or disarm their security systems-letting them enjoy comfort and savings without having to adjust their daily routines. Users can control temperature locally from the Tuxedo Touch keypad or remotely when using Total Connect Remote Services.\*

**Z-Wave® Lighting** 

Homeowners can turn select indoor and outdoor lights on or off every time they arm or disarm their security systems - a great way to save money and energy when they're away and enter a comfortable, well-lit home when they return. Business owners can automate lights that come on at dusk and shut off at dawn or control according to time of day or day of the week. Users can control lighting locally from the Tuxedo Touch keypad or remotely when using Honeywell Total Connect<sup>™</sup> Remote Services.\*

#### Z-Wave Locks

End-users can lock and unlock their doors wherever they are on premises or automatically when arming and disarming Tuxedo Touch. They can also use the keypad on the lock to disarm their system. Users can do this remotely when using Honeywell Total Connect<sup>™</sup> Remote Services.

#### **Z-Wave® Shades**

Shades in homes and businesses can be automated for privacy and security by raising and lowering them at specified times. It's also a great way to reduce sun glare on computer screens and enhance workplace comfort.

#### Setting Scenes

Tuxedo Touch makes it easy to set scenes that occur on a regular basis through Z-Wave technology. For example, commercial customers can lock and unlock doors on a schedule for daytime employees and at a specific time after hours for maintenance workers. Residential customers can unlock the front door for a babysitter or housekeeper at the same time every week, set the lights to turn on when their security alarm sounds, turn down the temperature when they leave the house and more.

#### Honeywell Total Connect<sup>™</sup>...Now with Z-Wave<sup>®</sup>!

Total Connect Remote Services lets your customers control their security systems, lights, thermostats and locks from any remote location. It's a great RMR opportunity and a great way to help your customers save money, conserve energy and live more comfortable lifestyles. The function icons look and operate exactly like the ones on Tuxedo Touch.