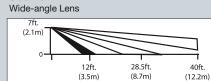

ry

**IS25100TC** 

• Range: 100' x 20' • Form C relay

• Case and wall tamper

Low Temperature PIR

are as low as -40° F (-40° C) • Includes 35, 60 and 100 foot lenses • Ideal for garages, sheds, warehouses, etc.

• Can be installed indoors where temperatures

• Alarm memory

**IS2500LT** 

· Case and wall tamper

Long Range PIR Detector



#### Side View







Side View





Top View

#### **HARDWIRED PIRs**



#### 995

#### **Recess Mount PIR Motion** Sensor

- Range: 40' x 56' (12m x 17m) coverage pattern
- Fits single gang box or can be recessed into a wall
- Built-in Signature Analysis pulse count reduces false alarms
- Horizontal and vertical adjustments

#### ALSO AVAILABLE:

995PA - Pet Alley Lens, 40' x 56' 995LR - Long Range Lens, 70' x 8-1/2'





Side View Pet Alley Lens





#### **Top View**





Side View



40ft.



#### HARDWIRED PIRs - CEILING MOUNT



#### 997 Ceiling Mount PIR Motion Sensor

- Up to 36' (11m) diameter coverage pattern
- 360° look-down capability
- 8' to 12' mounting height
- Twist off cover for easy removal
- Locally and remotely controllable walk test LED
- Cover tamper
- Selectable pulse count







#### IS280CM 360° Ceiling Mount PIR

- Range: 45' diameter at 10' mounting height 50' diameter at 12' mounting height
- Mounting heights from 8' to 12'
- Low profile housing
- Microprocessor-based signal processing
- Sealed optics chamber
- Can be mounted on a single gang-box
- Cover tamper
- Selectable pulse count

Top View

# $H = 22 (7)^{1/2} (7)^{1/2} (7)^{1/2} (7)^{1/2} (7)^{1/2} (7)^{1/2} (7)^{1/2} (7)^{1/2} (7)^{1/2} (7)^{1/2} (7