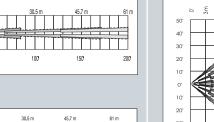

x 40' selectable
- Mirror optics
- Dual coverage patterns selectable
- Queue Logic event processing
- Selectable sensitivity modes
- Active infrared anti-mask system
- Self-test and continuous supervision
- 6' to 12' mounting height
- Zero Clearance bug guard
- Tampered
- Form C Relay
- Temperature Compensation

ALSO AVAILABLE:

**DT901** - without anti-mask

#### **Top View** E З E 2m 5m 83 3 24m 27 m 50 15 m 40' 12 m 30' 9 m 20' 6 m 10' 3 m 0' 0' 10' 3 m 20 6 m 30 9 m 40 12 m 50 0 ò ò ò ò ò ò ō ò õ

#### Side View





#### **DT6100STC**

#### Long Range DUAL TEC

- Range: 100' x 20'
- Map Signal Processing
- Temperature Compensation
- Fluorescent Light Filter
- Form C Relay
- Adjustable microwave and **PIR** settings
- Supervised microwave and PIR
- Trouble output

#### Side View









#### HARDWIRED DUAL TEC® PIR/MICROWAVE

#### COMMERCIAL



#### DT6360STC

#### Ceiling Mount DUAL TEC

- Range: 50' diameter 360° coverage
- 8' to 16' mounting height
- MAP Processing
- Digital fluorescent light filter
- Surface mount or flush mount
- Front and rear tamper switches
- Selectable pulse count
- Dual Slope Temperature Compensation





#### Side View









#### Anti-Mask DUAL TEC Motion Sensor

- Range: 50' x 60'
- Form C Relay
- Advanced DualCore Signal Processing
- K-Band technology for better pattern containment and shaping
- Supervision-microwave, PIR and temperature compensation
- Uniform sensitivity optics
- Digital adaptive microwave thresholds
- Digital fluorescent light filter
- Anti-mask detection
- Dual Slope Temperature Compensation
- Patented Zero Clearanc