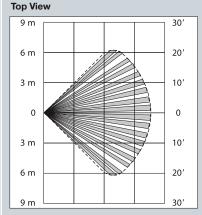

iling Mount Bracket** (pack of five)

#### DT7000-HSLK

#### **High Security Lens Kit provides**

- 35' x 40' area protection
- Lenses to convert DT7235,

#### DT7435, DT7500SN or IS2500SN

- to non-pet immune
- Package of 10 lenses



SMB10T **Tampered Swivel Mount Bracket** (pack of five)

#### DT7000-PALK

#### **Pet Alley Lens Kit**

- Pet Alley for DT7235, DT7435, DT7500SN or IS2500SN
- Package of 10 lenses





Top View (50' x 10' Pattern)



Side View

| 0<br>7.5'<br>5' | 3 m | 6 m | 9 m | 12 m | 15 m<br>2.3 m  |
|-----------------|-----|-----|-----|------|----------------|
| 5'<br>2'        |     |     |     |      | 1.5 m<br>0.6 m |
| 0               | 10' | 20' | 30' | 40'  | 50'            |

#### 6 m 20' 4 m 13' 2 m 7 0 0 2 m 7' 13' 4 m 6 m 20

#### Side View

**Top View** 





#### Side View



#### **V-PLEX® MOTIONS**





#### DT7500SN V-Plex DUAL TEC<sup>®</sup> Motion Sensor

- Range: 50' x 60' (15m x 18m)
- Selectable pet immunity 0/50/100 lbs. (0/23/45 kg); 35' x 40' (11m x 12m) - with optional lens included
- Serial number addressable
- Ideal for use in multi-tenant buildings such as offices, warehouses and mini-storage facilities, machine shops, garages and other industrial locations

- Pattern containment and pattern shaping through K-Band microwave technology
- Advanced microprocessor-based signal processing
- PIR/microwave supervision
- Infinite fluorescent light immunity
- Continuous self-testing
- Detects anti-mask attempts and indicates with flashing lights
- Uniform sensitivity options
- Four sensitivity settings
- Patented Zero Clearance Black