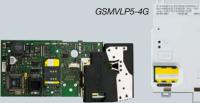

#### GSMV4G 4G

#### **Digital Cellular Communicator** with Two-way Voice Transport Capability

- Remote service capability offers optional Total Connect web-based or SMS control plus e-mail notification of system events
- Dual-Path Technology using GPRS (General Packet Radio Service) as primary digital cellular path and automatically switches to SMS (Short Message Service) as required
- Upload/Download with select Honeywell control panels
- Two-way voice transport—GSM voice channel able to allow two-way voice session in conjunction with an audio verification system (AVS)
- Universal control panel compatibility
- Six Input Zones configured for +V, -V or EOLR triggering, providing seven zones
- Dialer capture ready using Honeywell Dialer Capture Intelligence Device DCID (for LYNX) or DCID-EXT (other control panels)
- Full Contact ID or ADEMCO **High-Speed Reporting**
- Tamper protected enclosure
- Built-in power supply (transformer included)
- · Back-up battery for up to 24 hours of standby operation (battery included)
- Web-based programming using AlarmNet<sup>®</sup> Direct
- Enhanced remote services such as virtual keypad emulation, text messaging and e-mail notification