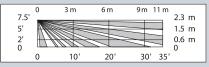

100, IS2500, IS215, 5894PI and 5800PIR series of detectors



**Swivel Mount Bracket** (pack of five)

#### LENS OPTIONS

#### DT7000-LRLK

#### Long Range Lens Kit provides

- 50' x 10' when used with DT7450/DT7550, DT7500SN/IS2500SN or
- 35' x 8' when used with DT7235 or **DT7435**
- Package of 10 lenses

Top View (35' x 8' Pattern)

0

3 m

0

10'

Side View

0



SMB10C **Ceiling Mount Bracket** (pack of five)

#### DT7000-HSLK

#### **High Security Lens Kit provides**

- 35' x 40' area protection
- Lenses to convert DT7235,

#### DT7435, DT7500SN or IS2500SN

- to non-pet immune
- Package of 10 lenses



SMB10T **Tampered Swivel Mount Bracket** (pack of five)

#### DT7000-PALK

#### **Pet Alley Lens Kit**

- Pet Alley for DT7235, DT7435, DT7500SN or IS2500SN
- Package of 10 lenses





Top View (50' x 10' Pattern)



Side View

| 0<br>7.5'<br>5' | 3 m | 6 m | 9 m | 12 m | 15 m<br>2.3 m  |
|-----------------|-----|-----|-----|------|----------------|
| 5'<br>2'        |     |     |     |      | 1.5 m<br>0.6 m |
| 0               | 10' | 20' | 30' | 40'  | 50'            |

#### 6 m 20' 4 m 13' 2 m 7 0 0 2 m 7' 13' 4 m 6 m 20

#### Side View

**Top View** 





#### Side View



#### **V-PLEX® MOTIONS**





#### DT7500SN V-Plex DUAL TEC<sup>®</sup> Motion Sensor

- Range: 50' x 60' (15m x 18m)
- Selectable pet immunity 0/50/100 lbs. (0/23/45 kg); 35' x 40' (11m x 12m) - with optional lens included
- Serial number addressable
- Ideal for use in multi-tenant buildings such as offices, warehouses and mini-storage facilities, machine shops, garages and other industrial loca