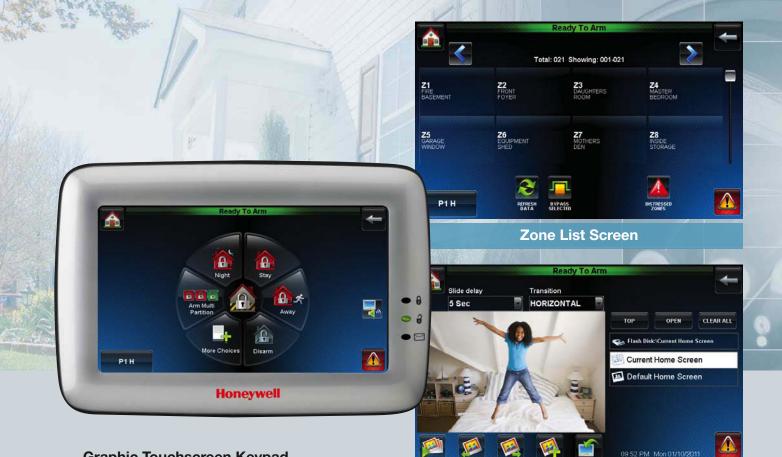

#### Tuxedo Touch<sup>™</sup>

Honeywell's Tuxedo Touch is a magnificent, 7" high-resolution graphic touchscreen that provides you with the easiest, most affordable way to tie all of the technology in your customers' homes and businesses together—including security, cameras and Z-Wave® enabled thermostats, lights, locks, thermostats and shades.

#### Tuxedo Touch A Brilliant Way to Build Your Business

Incorporate lifestyle and security with Honeywell's exciting new Tuxedo Touch. A great way to build your business, the state-of-the-art home and building controller provides you with an affordable way to offer your customers control of their security system, cameras and Z-Wave® enabled thermostats, lights, locks and shades with unprecedented ease—all from one brilliant, 7" graphic touchscreen. Plus, a built-in web server gives users the ability to control the system using Wi-Fi-enabled devices like smartphones, tablets, PCs and web-enabled TVs.

#### Security

- Whether arming or disarming the system, bypassing zones, accessing the event log or controlling lights and appliances, graphic icons make security intuitive and simple
- Icons are immediately recognizable by function to make operation crystal clear whether using the touchscreen, PC, iPhone<sup>®</sup>, iPad<sup>®</sup>, BlackBerry<sup>®</sup>, Android<sup>™</sup>, web-enabled television or other compatible device
- Graphics and words are easy to read and easy to see on the bright, crystal clear screen—reducing end-user training time
- 24/7 video surveillance accessible on the keypad, TV or touchscreen on premises
- Available in English, French Canadian, Portuguese and Spanish
- Can announce the type and location of an alarm\* \*Voice annunciation option available in English language only.