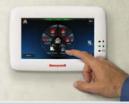

#### Tuxedo Touch<sup>™</sup>

Honeywell's Tuxedo Touch is a magnificent, 7" high-resolution graphic touchscreen that provides you with the easiest, most affordable way to tie all of the technology in your customers' homes and businesses together—including security, cameras and Z-Wave® enabled thermostats, lights, locks, thermostats and shades.

The result? You'll make your customers' homes and buildings more comfortable and efficient and your business more profitable for a fraction of the price of other automation solutions.

#### Tuxedo Touch A Brilliant Way to Build Your Business

Incorporate lifestyle and security with Honeywell's exciting new Tuxedo Touch. A great way to build your business, the state-of-the-art home and building controller provides you with an affordable way to offer your customers control of their security system, cameras and Z-Wave® enabled thermostats, lights, locks and shades with unprecedented ease—all from one brilliant, 7" graphic touchscreen. Plus, a built-in web server gives users the ability to control the system using Wi-Fi-enabled devices like smartphones, tablets, PCs and web-enabled TVs.

#### Security

- Whether arming or disarming the system, bypassing zones, accessing the event log or controlling lights and appliances, graphic icons make security intuitive and simple
- Icons are immediately recognizable by function to make operation crystal clear whether using the touchscreen, PC, iPhone<sup>®</sup>, iPad<sup>®</sup>, BlackBerry<sup>®</sup>, Android<sup>™</sup>, web-enabled television or other compatible device
- Graphics and words are easy to read and easy to see on the bright, crystal clear screen—reducing end-user training time
- 24/7 video surveillance accessible on the keypad, TV or touchscreen on premises
- Available in English, French Canadian, Portuguese and Spanish
- Can announce the type and location of an alarm\* \*Voice annunciation option available in English language only.