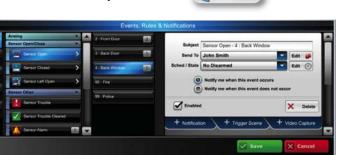

#### **Total Connect Remote Services**

Dynamic, interactive dashboard and exciting new features take Total Connect to a new level-enhancing the end-user experience while simplifying set-up for you.

## Honeywell Total Connect<sup>™</sup>

Honeywell's award-winning Total Connect Remote Services are a great way for you to earn more RMR while helping your residential and commercial customers stay connected to their homes and businesses whenever they want, wherever they are. And, we've taken it to a whole new level with exciting new options and features including enhanced video services, a dynamic new interface—even Z-Wave® temperature and lighting control!

#### **Differentiate Your Business**

Informed end-users are safer, more satisfied customers who are more likely to find value in their systems and maintain their accounts. Honeywell Total Connect Remote Services let your customers receive important alerts, view live, streaming video, stay connected to their homes and businesses and control their security systems remotely on the same mobile devices they use each and every day...whenever they want, wherever they are. It's a great way for you to reduce your attrition, increase your RMR and, in turn, increase the value of your business.

#### **Future-Proof RMR**

Total Connect lets you keep your customers in the know whether they rely on mobile phones, traditional landlines or VoIP. Think of it as future-proof RMR! Your customers can:

- · Control their security systems via a virtual keypad using any web browser on their smartphone or compatible mobile device
- Receive important alerts via their iPhone®, BlackBerry<sup>®</sup>, iPad<sup>®</sup>, Android<sup>™</sup> and various other wireless mobile devices