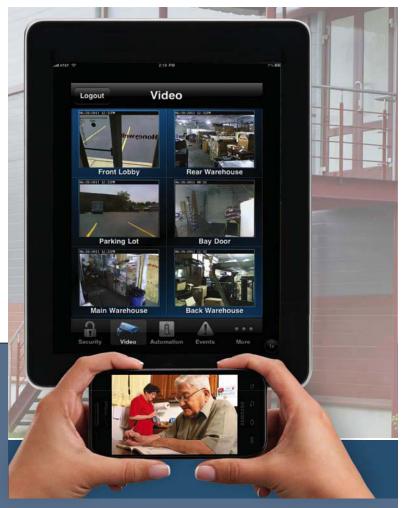

Honeywell's LYNX Touch 5100—our new self-contained wireless control with a brilliant, full-color touchscreen keypad has tremendous consumer appeal. It lets you provide next-generation interactive security as well as RMR-generating options like Honeywell Total Connect<sup>™</sup> Remote Services, two-way voice over GSM radio and Z-Wave<sup>®</sup> energy management. We're even helping you leverage the population of tablets. Our Wi-Fi Android<sup>™</sup> tablet doubles as a portable LYNX keypad and entertainment device—an industry exclusive!

website brings the world of security to life through video, and is an excellent way to inform your customers and prospects about what's new in security while promoting your services. In fact, you can create new marketing opportunities by embedding videos right onto your website—now optimized in higher resolution for iPad<sup>®</sup>.

Just log on to **www.thesecuritychannel.com** and join the community today!

iPad is a trademark of Apple Inc.

Consumer website - www.lynxtouch.com

Dealer Toolkit – www.lynxtouchtoolkit.com iPhone/iPad product demo app – Visit Apple's iTunes® App Store