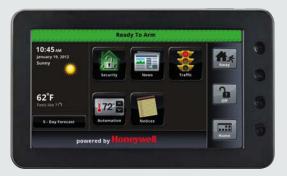

## New Technology Breakthrough from Honeywell! LYNX Touch 5100

The industry's most popular self-contained wireless control now features 4G/Wi-Fi alarm communications, Android<sup>™</sup> tablet with L5100 Connect and Z-Wave<sup>®</sup> home automation.

Bright, full-color touchscreen display has intuitive prompts and graphic icons that make operation, programming and training a snap.

#### **Brilliant New Touchscreen with Push Content Features**

- Vivid, full color graphic touchscreen has tremendous end-user appeal—customers will want to use it all the time to protect their family, home and possessions
- Push content via Honeywell Total Connect<sup>™</sup> Remote Services for weather, traffic and news
- Easiest interface for end-users yet—intuitive prompts make operation simple
- Icons and words are large, clear and easy to see great for family members of all ages
- Easy programming for installers