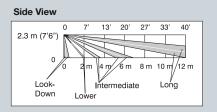

ion.

#### **PIR Supervision:**

Automatic self-test of microwave channel for proper operation.

#### **Recommended Mounting Height:**

Suggested height to mount processor for optimal performance. Usually important for pet immune applications.

#### **Operating Temperature:**

Temperature range at which the sensor can be expected to provide adequate protection. UL certification may have a narrower range.

#### **Input Voltage:**

Voltage range at the terminal strip at which the sensor will operate. UL may have certified for a slightly narrower range.

#### **Swivel Bracket Options:**

Brackets used to mount sensors in installations that have special aiming or mounting heights.

#### **HARDWIRED PIRs**



**IS216T** - With tamper switch

· Can be mounted on wall, ceiling or horizontally





#### **Top View**



#### Side View



#### **Top View**



#### Side View



#### HARDWIRED PIRs



Top View Pet Immune Lens



Top View Long Range Lens



Side View Long Range Lens



#### **AURORA**

- Pet Immune PIR
- Range: 35' x 45'
- Pet immunity to 40 lbs.
- Selectable pulse count
- ASIC Signal Processing
- Ultra-low current
- Totally silent relay
- Tamper-proof design
- Bidirectional Temperature Compensation

ALSO AVAILABLE: **AURORA-T** – with tamper AURORA-PK - 6-pack







Honeywell designs pet immune sensors for almost any size pet

#### **HARDWIRED PIRs**



#### **IS2500 IS2500 Series Family of Passive Infrared Motion Sensors**

- 45° terminal blocks
- DIP switch programming
- Spare EOL terminals
- Automatic Walk Test mode
- Four sensitivity settings
- 7'5" to 9' (2.3m to