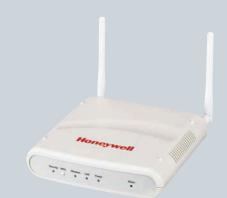

### WAP/WAP-PLUS

#### **Wireless Access Point**

- 802.11 G/N Wi-Fi protocols
- Supports Total Connect video applications
- · Optimized for video streaming
- · Enhanced network security
- Simple configuration using Wi-Fi Protected Setup (WPS)
- Installer configurable (WAP-PLUS only)