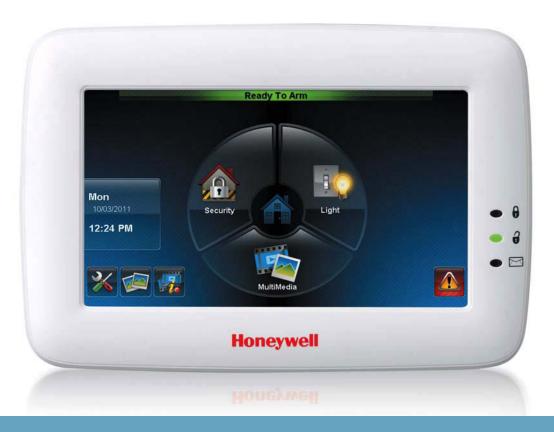

#### Tuxedo Touch<sup>™</sup>

Honeywell's Tuxedo Touch is a magnificent, 7" high-resolution graphic touchscreen that provides you with the easiest, most affordable way to tie all of the technology in your customers' homes and businesses together—including security, cameras and Z-Wave® enabled thermostats, lights, locks, thermostats and shades.

#### Tuxedo Touch A Brilliant Way to Build Your Business

Incorporate lifestyle and security with Honeywell's exciting new Tuxedo Touch. A great way to build your business, the state-of-the-art home and building controller provides you with an affordable way to offer your customers control of their security system, cameras and Z-Wave® enabled thermostats, lights, locks and shades with unprecedented ease—all from one brilliant, 7" graphic touchscreen. Plus, a built-in web server gives users the ability to control the system using Wi-Fi-enabled devices like smartphones, tablets, PCs and web-enabled TVs.