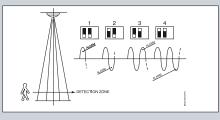

# **Control Panels**

From the most basic residential to high-end commercial applications, there is a Honeywell control panel to satisfy any installation requirement. Offerings range from feature-rich residential controls to robust commercial fire and burglary panels that seamlessly integrate with access control and video systems, and offer a wide range of protection devices, radio and Internet communications options. Plus, VISTA® controls are a vital part of Honeywell's connected home and building solutions interconnecting security technology with other systems that provide benefits such as enhanced convenience, automation and energy savings to end-users while increasing your RMR.

### THIS SECTION INCLUDES:

- Honeywell's LYNX Touch
- Honeywell's LYNX Plus
- Honeywell's VISTA Line
- Feature Charts
- Software

"My salespeople are excited about LYNX Touch because it gives them the tools now that they never had before to close more sales and close bigger sales. My technicians love it because it is so easy to install and so easy to program. Now they are in and out of the home in a couple of hours where before they may spend a half day to a day in the home. It's a win-win deal all the way through."