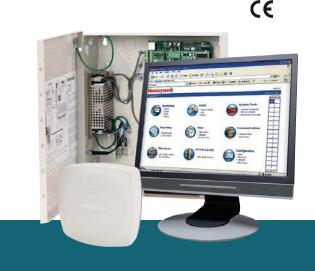

er switch
- PoE or externally powered

Enclosure dimensions: 7.75" H x 7.75" W x 2.75" D

Temperature ratings: • 32° F to 120° F (0° C to 49° C) Operating

• -67° F to 185° F (-55° C to +85° C) Storage

#### Listings:

- UL Listed to UL294 pending
- CE and FCC compliant

### NX1MPS

- Description: • 1-door, standard metal enclosure with tamper
- switch and terminal block
- Includes 4A, 12VDC output/100-240VAC input power supply and 12V, 7 AH battery

Enclosure dimensions:

13.9" H x 11.9" W x 4.7" D

### Temperature ratings:

- 32° F to 120° F (0° C to 49° C) Operating
- $\bullet$  -67° F to 185° F (-55° C to +85° C) Storage

Listings:

- UL Listed to UL294 pending
- CE and FCC compliant

#### NXD1 Description:

- 1-door add-on board
- Adds 1 door to your existing 1-door system = 2 doors



#### NX1P10 Description:

- 1-door, compact plastic enclosure with tamper switch
- PoE or externally powered
- (1) OmniProx mini-mullion reader

Enclosure dimensions: 7.75" H x 7.75" W x 2.75" D

Temperature ratings:

- 32° F to 120° F (0° C to 49° C) Operating
- -67° F to 185° F (-55° C to +85° C) Storage

Listings:

- UL Listed to UL294 pending
- CE and FCC compliant

### NX1MPS10

### Description:

- 1-door, standard metal enclosure with tamper switch and terminal block
- Includes 4 A, 12 VDC output/100-240 VAC input power supply and 12V, 7 AH battery
- (1) OmniProx mini-mullion reader

Enclosure dimensions: 13.9" H x 11.9" W x 4.7" D

13.9 H X 11.9 W X 4.7

### Temperature ratings:

- 32° F to 120° F (0° C to 49° C) Operating
- -67° F to 185° F (-55° C to +85° C) Storage

#### Listin