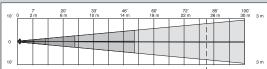

## New Technology Breakthrough from Honeywell! LYNX Touch 5100

The industry's most popular self-contained wireless control now features 4G/Wi-Fi alarm communications, Android<sup>™</sup> tablet with L5100 Connect and Z-Wave<sup>®</sup> home automation.

No other system can touch it!

- Breakthrough Wi-Fi alarm signaling offers you the lowest cost alarm communications solution with remote services—no wires to run!
- First-ever 4G GSM communicator helps give your installations longevity. Whether 2G, 3G or 4G, the radio finds the best signal in the area—making installations a snap and saving you time and labor

-> Combine both for best RMR solution

- **Great alternatives** to POTS lines, VoIP and mobile-phone only homes

- Z-Wave connectivity lets you integrate security, lighting, thermostats and locks in one self-contained system
- Optional MID-7H Android tablet with L5100 Connect
- Supports all Honeywell 5800 Series wireless devices, including the 5828 and 5828V keypads
- With Honeywell Total Connect<sup>™</sup> Remote Services, you can offer your customers the ability to remotely control their security systems, cameras, lights, thermostats and locks—even set scenes and schedules!