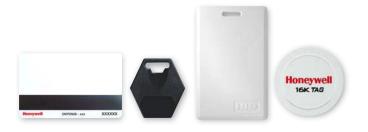

|  |  |  |  |  |
| OM56BHONA                  | OmniClass RPK40B plus HID Prox Reader with Keypad                                                                               |  |  |  |  |  |
| OM56GHONA                  | OmniClass RPK40G plus HID Prox Reader with Keypad                                                                               |  |  |  |  |  |
| OM57BHONA                  | OmniClass RPK40B plus Indala Reader with Keypad                                                                                 |  |  |  |  |  |
| OM57GHONA                  | OmniClass RPK40G plus Indala Reader with Keypads                                                                                |  |  |  |  |  |

# Access Control | CREDENTIALS

### **CREDENTIALS**



| Credentials                        |                                                                    |  |  |  |  |  |
|------------------------------------|--------------------------------------------------------------------|--|--|--|--|--|
| HID® Proximity Cards               |                                                                    |  |  |  |  |  |
| PVC-H-4 HID PVC Prox Card (34-bit) |                                                                    |  |  |  |  |  |
| PVC-H-4-26                         | HID PVC Prox Card (26-bit)                                         |  |  |  |  |  |
| PVC-H-5                            | HID PVC Prox Card (34-bit) with Magnetic Stripe (not encoded)      |  |  |  |  |  |
| PVC-H-5-26                         | HID PVC Prox Card (26