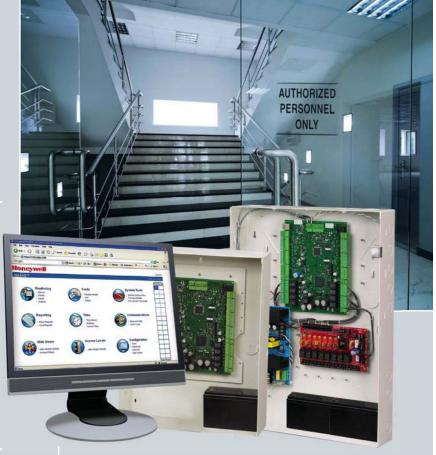

o 49° C) Operating
- $\bullet$  -67° F to 185° F (-55° C to +85° C) Storage

#### Listings:

- UL Listed to UL294
- CE and FCC compliant



### Description:

- 4-door, deluxe metal enclosure
- Includes (4) OP30HONR OmniProx Readers

Enclosure dimensions: 23.9" H x 17.7" W x 4" D

#### Temperature ratings:

- 32° F to 120° F (0° C to 49° C) Operating
- $\bullet$  -67° F to 185° F (-55° C to +85° C) Storage
- Listings: • UL Listed to UL294
- CE and FCC compliant

#### NX4OP40L Description:

- 4-door, deluxe metal enclosure
- Includes (4) OP40HONR OmniProx Readers

Enclosure dimensions: 23.9" H x 17.7" W x 4" D

#### Temperature ratings:

- 32° F to 120° F (0° C to 49° C) Operating
- $\bullet$  -67° F to 185° F (-55° C to +85° C) Storage

#### Listings:

- UL Listed to UL294
- FCC compliant



## Access Control | Cards, Readers and Accessories

### READERS



Honeywell offers a comprehensive selection of readers, cards and accessories. From basic badging components to cards or key tags, you can find the exact products to personalize an access control system to fit your needs.

| Readers                    |                                                                                                                                 |  |  |  |  |  |
|----------------------------|---------------------------------------------------------------------------------------------------------------------------------|--|--|--|--|--|
| OmniProx <sup>™</sup> Prox | imity Readers