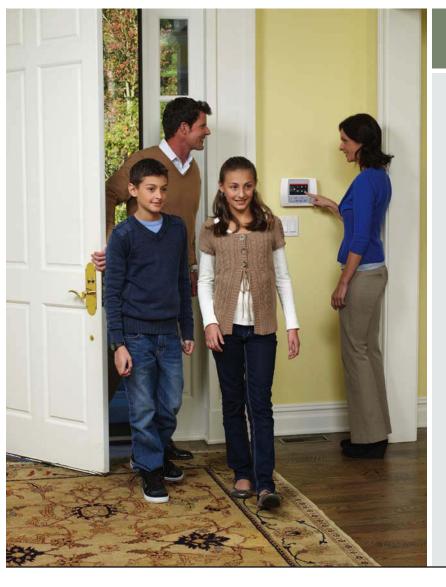

Honeywell's LYNX Touch 5100—our new self-contained wireless control with a brilliant, full-color touchscreen keypad has tremendous consumer appeal. It lets you provide next-generation interactive security as well as RMR-generating options like Honeywell Total Connect<sup>™</sup> Remote Services, two-way voice over GSM radio and Z-Wave<sup>®</sup> energy management. We're even helping you leverage the population of tablets. Our Wi-Fi Android<sup>™</sup> tablet doubles as a portable LYNX keypad and entertainment device—an industry exclusive!