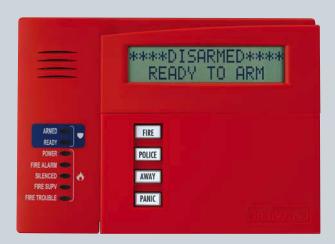

# Home and Business Controller TUXEDO TOUCHTM

#### Tuxedo Touch A Brilliant Way to Build Your Business

Incorporate lifestyle and security with Honeywell's exciting new Tuxedo Touch. A great way to build your business, the state-of-the-art home and building controller provides you with an affordable way to offer your customers control of their security system, cameras and Z-Wave® enabled thermostats, lights, locks and shades with unprecedented ease—all from one brilliant, 7" graphic touchscreen. Plus, a built-in web server gives users the ability to control the system using Wi-Fi-enabled devices like smartphones, tablets, PCs and web-enabled TVs.

#### Security

- Whether arming or disarming the system, bypassing zones, accessing the event log or controlling lights and appliances, graphic icons make security intuitive and simple
- Icons are immediately recognizable by function to make operation crystal clear whether using the touchscreen, PC, iPhone<sup>®</sup>, iPad<sup>®</sup>, BlackBerry<sup>®</sup>, Android<sup>™</sup>, web-enabled television or other compatible device
- Graphics and words are easy to read and easy to see on the bright, crystal clear screen—reducing end-user training time
- 24/7 video surveillance accessible on the keypad, TV or touchscreen on premises
- Available in English, French Canadian, Portuguese and Spanish
- Can announce the type and location of an alarm\* \*Voice annunciation option available in English language only.