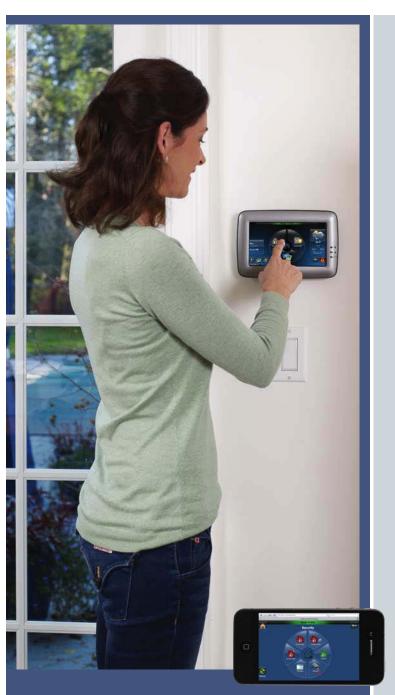

#### **Total Connect Remote Services**

Dynamic, interactive dashboard and exciting new features take Total Connect to a new level-enhancing the end-user experience while simplifying set-up for you.

## Honeywell Total Connect<sup>™</sup>

Honeywell's award-winning Total Connect Remote Services are a great way for you to earn more RMR while helping your residential and commercial customers stay connected to their homes and businesses whenever they want, wherever they are. And, we've taken it to a whole new level with exciting new options and features including enhanced video services, a dynamic new interface—even Z-Wave® temperature and lighting control!

#### **Differentiate Your Business**

Informed end-users are safer, more satisfied customers who are more likely to find value in their systems and maintain their accounts. Honeywell Total Connect Remote Services let your customers receive important alerts, view live, streaming video, stay connected to their homes and businesses and control their security systems remotely on the same mobile devices they use each and every day...whenever they want, wherever they are. It's a great way for you to reduce your attrition, increase your RMR and, in turn, increase the value of your business.