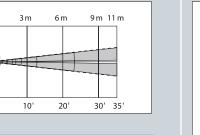

T6100, IS2500, IS215, 5894PI and 5800PIR series of detectors



**Swivel Mount Bracket** (pack of five)

#### LENS OPTIONS

#### DT7000-LRLK

#### Long Range Lens Kit provides

- 50' x 10' when used with DT7450/DT7550, DT7500SN/IS2500SN or
- 35' x 8' when used with DT7235 or **DT7435**
- Package of 10 lenses

Top View (35' x 8' Pattern)

0

3 m

0

10'

Side View

0



SMB10C **Ceiling Mount Bracket** (pack of five)

#### DT7000-HSLK

#### **High Security Lens Kit provides**

- 35' x 40' area protection
- Lenses to convert DT7235,

#### DT7435, DT7500SN or IS2500SN

- to non-pet immune
- Package of 10 lenses



SMB10T **Tampered Swivel Mount Bracket** (pack of five)

#### DT7000-PALK

#### **Pet Alley Lens Kit**

- Pet Alley for DT7235, DT7435, DT7500SN or IS2500SN
- Package of 10 lenses





Top View (50' x 10' Pattern)



Side View

| 0<br>7.5'<br>5' | 3 m | 6 m | 9 m | 12 m | 15 m<br>2.3 m  |
|-----------------|-----|-----|-----|------|----------------|
| 5'<br>2'        |     |     |     |      | 1.5 m<br>0.6 m |
| 0               | 10' | 20' | 30' | 40'  | 50'            |

#### 6 m 20' 4 m 13' 2 m 7 0 0 2 m 7' 13' 4 m 6 m 20

#### Side View

**Top View** 





#### Side View



#### **V-PLEX® MOTIONS**





#### DT7500SN V-Plex DUAL TEC<sup>®</sup> Motion Sensor

- Range: 50' x 60' (15m x 18m)
- Selectable pet immunity 0/50/100 lbs. (0/23/45 kg); 35' x 40' (11m x 12m) - with optional lens included
- Serial number addressable
- Ideal for use in multi-tenant buildings such as offices, warehouses and mini-storage facilities, machine shops, garages and other industrial lo