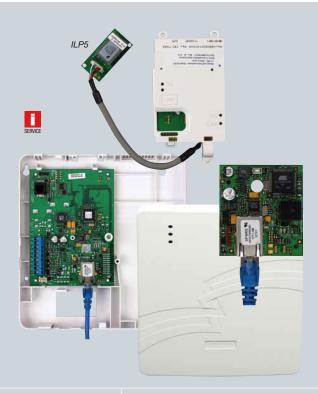

#### 7847i/7847i-L ILP5

#### **IP Communicators**

- Snap-on design for ease of installation in the LYNX Plus (7847i-L only)
- Secure IP reporting
- Dialer Capture ready
- Universal control panel compatibility
- Full contact ID or ADEMCO high speed reporting
- Six input zones (7847i only)
- Tamper protected enclosure
- Remote services capability
- Network friendly
- Upload/download capability
- UL listed
- Dimensions: 8-2/5" x 8" x 1-1/2"

GSMVLP4G

#### GSMVLP4G/GSMVLP5-4G **Digital Cellular Communicator** for LYNX Plus/LYNX Touch

- Two-way voice capability
- No power supply required
- · Snap-in module allows for quick and easy installation of the GSM module directly into the LYNX Plus/LYNX Touch
- Full contact ID
- 256-bit AES encryption
- Dual-Path Technology
- Upload/download capability
- Dynamic signaling
- Diagnostic LEDs
- QOS—Quality of Service diagnostics
- Web-based programming
- Intelligent supervision
- Remote services capability (optional)

#### L5100-WIFI **Wi-Fi IP Communication** Module for L5100

- The most cost effective solution for alarm communications transport and remote service capability
- Wi-Fi 802.11 B/G/N compatibility
- Secure wireless connection to the Internet for alarm reporting, content and remote services
- Eliminates the need to run and connect an Ethernet cable for Internet access