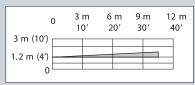

t** (pack of five)

#### DT7000-HSLK

#### **High Security Lens Kit provides**

- 35' x 40' area protection
- Lenses to convert DT7235,

#### DT7435, DT7500SN or IS2500SN

- to non-pet immune
- Package of 10 lenses



SMB10T **Tampered Swivel Mount Bracket** (pack of five)

#### DT7000-PALK

#### **Pet Alley Lens Kit**

- Pet Alley for DT7235, DT7435, DT7500SN or IS2500SN
- Package of 10 lenses





Top View (50' x 10' Pattern)



Side View

| 0<br>7.5'<br>5' | 3 m | 6 m | 9 m | 12 m | 15 m<br>2.3 m  |
|-----------------|-----|-----|-----|------|----------------|
| 5'<br>2'        |     |     |     |      | 1.5 m<br>0.6 m |
| 0               | 10' | 20' | 30' | 40'  | 50'            |

#### 6 m 20' 4 m 13' 2 m 7 0 0 2 m 7' 13' 4 m 6 m 20

#### Side View

**Top View** 





#### Side View



#### **V-PLEX® MOTIONS**





#### DT7500SN V-Plex DUAL TEC<sup>®</sup> Motion Sensor

- Range: 50' x 60' (15m x 18m)
- Selectable pet immunity 0/50/100 lbs. (0/23/45 kg); 35' x 40' (11m x 12m) - with optional lens included
- Serial number addressable
- Ideal for use in multi-tenant buildings such as offices, warehouses and mini-storage facilities, machine shops, garages and other industrial locations

- Pattern containment and pattern shaping through K-Band microwave technology
- Advanced microprocessor-based signal processing
- PIR/microwave supervision
- Infinite fluorescent light immunity
- Continuous self-testing
- Detects anti-mask attempts and indicates with flashing lights
- Uniform sensitivity options
- Four sensitivity settings
- Patented Zero Clearance Black Bug Guard
- Patent