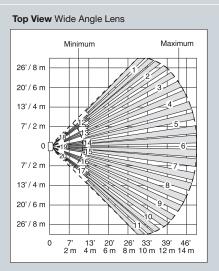

GSMX4G Digital Cellular Communicator shown.

#### IntelliPath Series GSM Communicators

Honeywell's exclusive IntelliPath technology automatically finds the best signal path in the area, whether 2G, 3G or 4G.