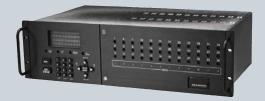

#### **MX8000**

#### **Central Station Receiver**

#### Hardware

- · Supports up to a maximum of 12 line cards (tri-line\*, Long Range Radio or single line)
- Line card device information is stored in the Master CPU allowing for faster removal and replacement (hot swapping) of line cards
- On-board touchpad for manual operation and programming
- · Easy-to-read, four-line, 20-character display
- LEDs indicate system operation and programming **Central Station Receiver**

#### Software

- Programmable display options for time and date information
- View or print the history information by priority or by call or by event
- Two user profiles to control user access to the receiver
- Supports up to 40 users
- · Listen-in accounts support wild card variables and contact ID listen-in follow feature

\*Where the three lines operate independent of each other.

MX8000-3 **Central Station Receiver with Tri-Line Card** 

MX8000-LC1 **Single-Line Card** 

MX8000-LC3 **Tri-Line Card** 

**MX8000-LRR** Long Range Radio Card