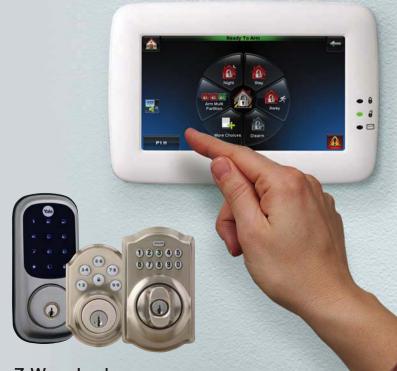

Honeywell's LYNX Touch 5100—our new self-contained wireless control with a brilliant, full-color touchscreen keypad has tremendous consumer appeal. It lets you provide next-generation interactive security as well as RMR-generating options like Honeywell Total Connect<sup>™</sup> Remote Services, two-way voice over GSM radio and Z-Wave<sup>®</sup> energy management. We're even helping you leverage the population of tablets. Our Wi-Fi Android<sup>™</sup> tablet doubles as a portable LYNX keypad and entertainment device—an industry exclusive!

## New Technology Breakthrough from Honeywell! LYNX Touch 5100

The industry's most popular self-contained wireless control now features 4G/Wi-Fi alarm communications, Android<sup>™</sup> tablet with L5100 Connect and Z-Wave<sup>®</sup> home automation.

No other system can touch it!

- Breakthrough Wi-Fi alarm signaling offers you the lowest cost alarm communications solution with remote services—no wires to run!
- First-ever 4G GSM communicator helps give your installations longevity. Whether 2G, 3G or 4G, the radio finds the best signal in the area—making installations a snap and saving you time and labor

-> Combine both for best RMR solution

- **Great alternatives** to POTS lines, VoIP and mobile-phone only homes

- Z-Wave connectivity lets you integrate security, lighting, thermostats and locks in one self-contained system
- Optional MID-7H Android tablet with L5100 Connect
- Supports all Honeywell 5800 Series wireless devices, including the 5828 and 5828V keypads
- With Honeywell Total Connect<sup>™</sup> Remote Services, you can offer your customers the ability to remotely control their security systems, cameras, lights, thermostats and locks—even set scenes and schedules!