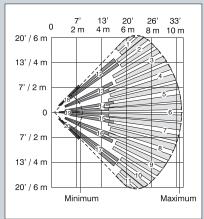

GSMX4G Digital Cellular Communicator shown.

#### IntelliPath Series GSM Communicators

Honeywell's exclusive IntelliPath technology automatically finds the best signal path in the area, whether 2G, 3G or 4G.