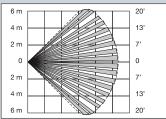

rent
- Totally silent relay
- Tamper-proof design
- Bidirectional Temperature Compensation

ALSO AVAILABLE: **AURORA-T** – with tamper AURORA-PK - 6-pack







Honeywell designs pet immune sensors for almost any size pet

#### **HARDWIRED PIRs**



#### **IS2500 IS2500 Series Family of Passive Infrared Motion Sensors**

- 45° terminal blocks
- DIP switch programming
- Spare EOL terminals
- Automatic Walk Test mode
- Four sensitivity settings
- 7'5" to 9' (2.3m to 2.7m) mounting height
- · Uniform sensitivity optics
- Patented mirror look down
- SIA PIR-01 false alarm compliant
- Dual Slope temperature compensation
- · Works with SMB10 family of swivel brackets
- Microprocessor controlled
- Totally silent tamper proof relay

#### ALSO AVAILABLE: IS2500-PALK

#### **Pet Alley Lens Kit**





#### Side View

| 2 m - | 4 m | 6 m | 8 m | 10 m | 12 m                                       |                                                                 |
|-------|-----|-----|-----|------|--------------------------------------------|-----------------------------------------------------------------|
| 7'    | 13' | 20' | 26' | 33'  | 40'                                        |                                                                 |
| -     | -   |     |     | - 1  | 7'                                         |                                                                 |
| -     | -   | -   |     |      | 4'                                         |                                                                 |
|       |     |     |     |      |