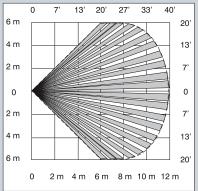

rvision:**

Automatic self-test of microwave channel for proper operation.

#### **Recommended Mounting Height:**

Suggested height to mount processor for optimal performance. Usually important for pet immune applications.

#### **Operating Temperature:**

Temperature range at which the sensor can be expected to provide adequate protection. UL certification may have a narrower range.

#### **Input Voltage:**

Voltage range at the terminal strip at which the sensor will operate. UL may have certified for a slightly narrower range.

#### **Swivel Bracket Options:**

Brackets used to mount sensors in installations that have special aiming or mounting heights.

#### **HARDWIRED PIRs**



**IS216T** - With tamper switch

· Can be mounted on wall, ceiling or horizontally





#### **Top View**



#### Side View



#### **Top View**



#### Side View



#### HARDWIRED PIRs



Top View Pet Immune Lens



Top View Long Range Lens



Side View Long Range Lens



#### **AURORA**

- Pet Immune PIR
- Range: 35' x 45'
- Pet immunity to 40 lbs.
- Selectable pulse count
- ASIC Signal Processing
- Ultra-low current
- Totally silent relay
- Tamper-proof design
- Bidirectional Temperature Compensation

ALSO AVAILABLE: **AURORA-T** – with tamper AURORA-PK - 6-pack







Honeywell designs pet immune sensors for almost any size pet

#### **HARDWIRED PIRs**



#### **IS2500 IS2500 Series Family of Passive Infrared Motion Sensors**

- 45° terminal blocks
- DIP switch programming
- Spare EOL terminals
- Automatic Walk Test mode
- Four sensitivity settings
- 7'5" to 9' (2.3m to 2.7m) mounting heigh