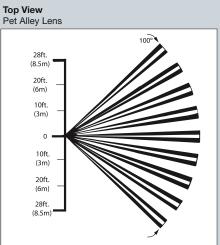

C**

- Form C Relay
- Alarm memory

**IS25100TC** 

• Range: 100' x 20' • Form C relay

• Case and wall tamper

Low Temperature PIR

are as low as -40° F (-40° C) • Includes 35, 60 and 100 foot lenses • Ideal for garages, sheds, warehouses, etc.

• Can be installed indoors where temperatures

• Alarm memory

**IS2500LT** 

· Case and wall tamper

Long Range PIR Detector



#### Side View







Side View





Top View

#### **HARDWIRED PIRs**



#### 995

#### **Recess Mount PIR Motion** Sensor

- Range: 40' x 56' (12m x 17m) coverage pattern
- Fits single gang box or can be recessed into a wall
- Built-in Signature Analysis pulse count reduces false alarms
- Horizontal and vertical adjustments

#### ALSO AVAILABLE:

995PA - Pet Alley Lens, 40' x 56' 995LR - Long Range Lens, 70' x 8-1/2'





Side View Pet Alley Lens





#### **Top View**





Side View



40ft.



#### HARDWIRED PIRs - CEILING MOUNT



#### 997 Ceiling Mount PIR Motion Sensor

- Up to 36' (11m) diameter coverage pattern
- 360° look-down capability
- 8' to 12' mounting height
- Twist off cover for easy removal
- Locally and remotely controllable walk test LED
- Cover tamper
- Selectable pulse count







#### IS280CM 360° Ceiling Mount PIR

- Range: 45' diameter at 10' mounting height 50' diameter at 12' mounting height
- Mounting heights from 8' to 12'
- Low profile housing
- Microprocessor-based signal processing
- Sealed optics chamber
- Can be mounted on a single gang-box
- Cover tamper
- Selectable pulse count

Top View

# $H = 22 (7)^{1/2} (7)^{1/2} (7)^{1/2} (7)^{1/2} (7)^{1/2} (7)^{1/2} (7)^{1/2}