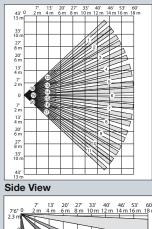

ase with no pcb to remove for installation
- No mounting height adjustments
- Covered pcb for protection during installation
- Automatic walk test lasts 10 minutes on power up and tamper
- · No screws, DIP switches or jumpers to program
- Flashlight walk test can be turned on with a flashlight
- Pet Immune and No Pet in 1 unit (loop 1 or 2)
- · Look down zone (optional)

#### Fewer service calls

- Longer battery life versus 5890/PI
- End-user replaceable batteries
- · Walk test automatically turns off so installer does not forget to set jumper back
- Remotely programmable (via compass)
- UV tolerant lens

#### Increase RMR/content per sale

• Low temperature sensor (< 45° F)





Patented Black Bug Guard



#### **5800PIR SERIES INDOOR MOTION DETECTORS**



5800PIR-COM Top View Top View



| 5800PIR-COM                        |
|------------------------------------|
| (additional curtain lens included) |





#### 5800PIR-COM

#### Wireless Commercial PIR

- Range 60' x 80' or 100' x 20'
- Dimensions: 3-3/8" H x 2-3/8" W x 1-1/2" D
- Temperature range -4° F to 131° F (-20° C to 55° C)

#### Faster and simpler installation

- Easy opening case with no pcb to remove for installation
- No mounting height adjustments
- Covered pcb for protection during installation
- Automatic walk test lasts 10 minutes on power up and tamper
- No screws, DIP switches or jumpers to program
- Flashlight walk test can be turned on with a flashlight
- Look down zone (optional)

#### Fewer service calls

- Longer battery life versus 5890/PI
- End-user replaceable batteries
- Walk test automaticall