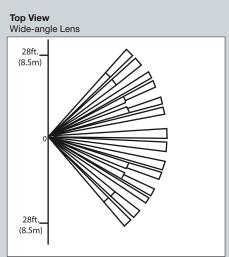

*

- Form C Relay
- Alarm memory

**IS25100TC** 

• Range: 100' x 20' • Form C relay

• Case and wall tamper

Low Temperature PIR

are as low as -40° F (-40° C) • Includes 35, 60 and 100 foot lenses • Ideal for garages, sheds, warehouses, etc.

• Can be installed indoors where temperatures

• Alarm memory

**IS2500LT** 

· Case and wall tamper

Long Range PIR Detector



#### Side View







Side View





Top View

#### **HARDWIRED PIRs**



#### 995

#### **Recess Mount PIR Motion** Sensor

- Range: 40' x 56' (12m x 17m) coverage pattern
- Fits single gang box or can be recessed into a wall
- Built-in Signature Analysis pulse count reduces false alarms
- Horizontal and vertical adjustments

#### ALSO AVAILABLE:

995PA - Pet Alley Lens, 40' x 56' 995LR - Long Range Lens, 70' x 8-1/2'





Side View Pet Alley Lens





#### **Top View**





Side View



40ft.



#### HARDWIRED PIRs - CEILING MOUNT



#### 997 Ceiling Mount PIR Motion Sensor

- Up to 36' (11m) diameter coverage pattern
- 360° look-down capability
- 8' to 12' mounting height
- Twist off cover for easy removal
- Locally and remotely controllable walk test LED
- Cover tamper
- Selectable pulse count







#### IS280CM 360° Ceiling Mount PIR

- Range: 45' diameter at 10' mounting height 50' diameter at 12' mounting height
- Mounting heights from 8' to 12'
- Low profile housing
- Microprocessor-based signal processing
- Sealed optics chamber
- Can be mounted on a single gang-box
- Cover tamper
- Selectable pulse count

Top View

# $H = 22 (7)^{1/2} (7)^{1/2} (7)^{1/2} (7)^{1/2} (7)^{1/2} (7)^{1/2} (7)^{1/2} (7