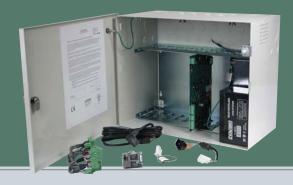

for the access control panel (N-485-PCI-2) and batteries (BAT-3 and 712BNP)

### WPAB4

### Access and 250 Zone Intrusion Integration Kit for Ethernet Based Communications

- Access and Intrusion Integration Kit for RS232 based communication includes WIN-PAK SE with VISTA integration option (WPSEV)
- Two door access control panel (NS2P includes plug-in transformer and S-4 suppressors)
- Intrusion panel (VISTA-250FBP includes wired-in transformer)
- Two access readers (OP30HONR)
- Intrusion keypad (6160)
- Serial converter for the intrusion panel (4100SM), serial to Ethernet converter (LANSRLU1)
- Ethernet to RS485 converter kit for the access control panel (N485PCI2L) and batteries (BAT-3 and 712BNP)



# Integrated Solutions PR02200

### PRO2200 PROFESSIONAL SERIES ACCESS CONTROL PANEL



The PRO2200 is an advanced access control panel capable of providing solutions where installation space is at a premium. Designed to fit in tight spaces, it provides high-density installations for up to 16 doors. The rack-mount design makes it ideal for applications where 8 or more doors are needed.

### PRO22E1IC

Intelligent Controller Kit\* RS485 Communication

- (1) PRO22IC
- (1) PRO22DCC
- (1) PRO22E1PS
- (1) PRO22BAT1
- (1) PRO22ENC1

### **PRO22E1EN**

Intelligent Controller Kit\* TCP/IP Communication

(1) PRO22IC
 (1) PRO22EN
 (1) PRO22DCC
 (1) PRO22E1PS
 (1) PRO22BAT1
 (1) PRO22ENC1

### PRO22E1IC

Intelligent Controller Kit\* RS485 Communication

(1) PRO22IC
 (1) PRO22EN
 (1) PRO22DCC
 (1) PRO22E1PS
 (1) PRO22BAT1
 (1) PRO22ENC1
 (1) PRO22R2
 (2) S4

PRO22E1D4 4-Door TCP/IP Kit