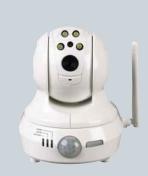

Honeywell has leveraged its Alarm-Net<sup>®</sup> communications network to provide one of the easiest to install and sell remote IP video cameras to hit the market. The IPCAM-PT is the first of a number of video devices that Honeywell's Total Connect will soon be rolling out, with each device allowing the viewing of live and recorded video over the AlarmNet network.

Honeywell's new IPCAM-PT requires no technician programming for a typical wired IP LAN installation. Providing pan-tilt and LED lighting, the IPCAM-PT can be connected to wired and wireless LANs in less than five minutes. Two steps are required: first, contact your AlarmNet central station and have them set up a video Total Connect account; you provide the MAC address(es) from the cameras that you'll be installing. The MAC is on the box and on a sticker on the cameras themselves and up to six cameras can be connected to a single video Total Connect account. AlarmNet will e-mail the link to "Total Connect" and a temporary user name/password to you.

The second step is to wire the camera into your client's LAN via Cat5e, and plug in the power supply. The client's router must be enabled for DHCP addressing, which is commonly default programmed "on" with standard D-Link/Belkin/Linksys routers. When the camera does its initialization dance, panning and tilting through its complete range of motion, then you're done.

Wireless setup is trickier, as the IPCAM-PT will only work on a Wi-Fi

access point that has a WPS (Wi-Fi Protected Services) activation button. Honeywell sells an inexpensive Wi-Fi access point that can be added to the client's existing network quickly and allow nearinstant wireless programming and connection of the cameras.

The beauty of the IPCAM-PT is that it is preprogrammed to contact the AlarmNet network. Because the camera calls the network over the Internet, no port forwarding or firewall

manipulation is needed. What the camera is doing in network terms is no different than when you sit at your PC and type www.sdmmag.com into your Web browser. The *SDM* Web site comes to you from over the Internet,