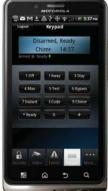

Provides Direct Connection To The Keypad

- Easy to use
- Audio verification
- Real time visual status
- Quick arming, disarming and bypass

"Total Connect really helps to differentiate our business and reduce attrition by giving us the ability to offer more services to our customers. Offering Total Connect has promoted positive communication and relationships with our customers. It has helped to make them raving fans! With Total Connect we can drive our brand and our marketplace."

#### Remote System Control

Users can control the system and receive information through any text messaging device such as a smartphone or mobile phone. This service allows the user to:

- Request system status
- Arm or disarm
- Bypass specific zones
- Control outputs

#### Web-based Remote System Control

Through any web browser on a PC, smartphone or web-enabled cell phone, the system can be controlled with a virtual keypad. Anything that can be done on a real keypad can be done on the virtual keypad.