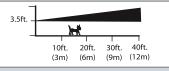

mory

**IS25100TC** 

• Range: 100' x 20' • Form C relay

• Case and wall tamper

Low Temperature PIR

are as low as -40° F (-40° C) • Includes 35, 60 and 100 foot lenses • Ideal for garages, sheds, warehouses, etc.

• Can be installed indoors where temperatures

• Alarm memory

**IS2500LT** 

· Case and wall tamper

Long Range PIR Detector



#### Side View







Side View





Top View

#### **HARDWIRED PIRs**



#### 995

#### **Recess Mount PIR Motion** Sensor

- Range: 40' x 56' (12m x 17m) coverage pattern
- Fits single gang box or can be recessed into a wall
- Built-in Signature Analysis pulse count reduces false alarms
- Horizontal and vertical adjustments

#### ALSO AVAILABLE:

995PA - Pet Alley Lens, 40' x 56' 995LR - Long Range Lens, 70' x 8-1/2'





Side View Pet Alley Lens





#### **Top View**





Side View



40ft.



#### HARDWIRED PIRs - CEILING MOUNT



#### 997 Ceiling Mount PIR Motion Sensor

- Up to 36' (11m) diameter coverage pattern
- 360° look-down capability
- 8' to 12' mounting height
- Twist off cover for easy removal
- Locally and remotely controllable walk test LED
- Cover tamper
- Selectable pulse count







#### IS280CM 360° Ceiling Mount PIR

- Range: 45' diameter at 10' mounting height 50' diameter at 12' mounting height
- Mounting heights from 8' to 12'
- Low profile housing
- Microprocessor-based signal processing
- Sealed optics chamber
- Can be mounted on a single gang-box
- Cover tamper
- Selectable pulse count

Top View

# $H = 22 (7)^{1/2} (7)^{1/2} (7)^{1/2} (7)^{1/2} (7)^{1/2} (7)^{1/2} (7)^{1/2} (7)^{1/2} (7)^{1/2} (7)^{1/2}