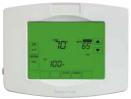

# Home and Business Controller | THERMOSTAT

Honeywell, the number one choice of homeowners and the world's leading brand for temperature control, continues their tradition of excellence and quality with the ZWSTAT Z-Wave® Thermostat. ZWSTAT communicates with the 5800ZBRIDGE Z-Wave Energy Management Module to enable automatic control with Honeywell's leading security systems, making it an ideal addition to any Z-Wave connected home or building.

#### Adaptive Intelligent Recovery

Allows the thermostat to "learn" how long the furnace and air conditioner take to reach programmed settings, so the temperature is reached at the scheduled time.

#### **Keypad Lockouts**

Optional "range stops" can be created to keep temperature settings limited to a minimum/ maximum setting-ideal for retail and residential applications where employees and children may attempt to adjust thermostats.

#### Reminders

ZWSTAT can alert homeowners to clean and change air filters and humidifier/dehumidifier filters and pads-helping to maximize performance and efficiency while conserving energy.

#### **Auto Change Over**

ZWSTAT can automatically change between heating and cooling based upon indoor temperature. As a result, the homeowner will not have to manually change the thermostat to turn on the heat during early morning cool periods and turn off the heat during warmer periods of the day.

#### **Fan Circulation**

The fan circulation feature moves air when heating or cooling is not required - saving energy and helping to eliminate hot and cold spots.