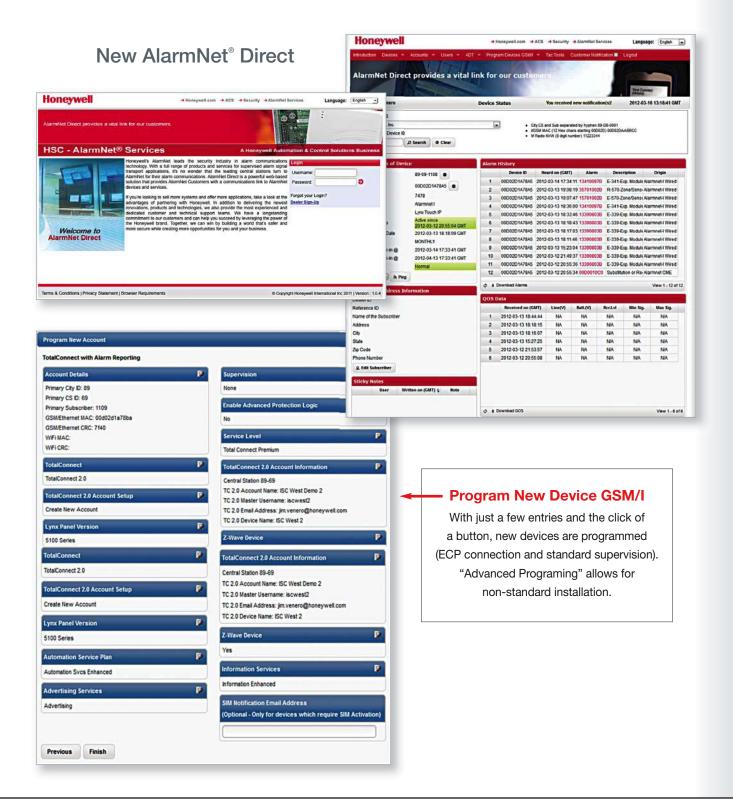

#### AlarmNet<sup>®</sup> Direct's "NEW" Look and Feel

We are proud to present our newly constructed website, which includes intuitive tools and a configuration wizard for the daily maintenance of your AlarmNet accounts. This new sleek design is fast and easy to use and includes many new features. Use it anywhere, anytime - even on the go!

| 7ek | cor                            | me Jim Venero      | A DESCRIPTION OF THE | COMPANY OF THE OWNER |                | You rece | ived new notification(s) | 2012-03-14 19:05:00 GMT |
|-----|--------------------------------|--------------------|----------------------|----------------------|----------------|----------|--------------------------|-------------------------|
| CHI | 00                             | SE COMPANY:        |                      |                      |                |          |                          |                         |
| - 5 | how                            | - EA w             |                      |                      |                |          | -                        |                         |
| se/ | ARC                            | CH BY:             |                      |                      |                |          |                          |                         |
|     | irch                           | Field: Security Pa | nel MAC 💌 Sear       | ch Text 000002D1     | A78BA          | Search   | h                        |                         |
|     |                                |                    |                      |                      |                |          |                          |                         |
| _   | _                              |                    |                      |                      |                |          |                          |                         |
| 968 | elice                          | Account Number     |                      | Account Name         |                | -        |                          |                         |
|     |                                |                    |                      |                      |                | Action   |                          |                         |
|     | 0100-0000-4548 ISC West Demo 2 |                    |                      |                      | Action         |          |                          |                         |
|     | - Location #1                  |                    |                      | 20000                |                |          |                          |                         |
|     |                                |                    | e Name               | MAC                  | Device Type    | Action   |                          |                         |
|     |                                | ISC West 2         |                      | 00D02D1A78BA         | Security Panel | 200      |                          |                         |
|     |                                | ISC West 2 Autom   | ation                | 00D02D1A78BA         | Automation     | 00       |                          |                         |
|     |                                |                    |                      |                      |                |          |                          |                         |

AlarmNet Direct is now compatible with all major browsers.

You can now access the website remotely via your iPhone®, BlackBerry<sup>®</sup> or Android<sup>™</sup> device.

Faster and easier access to information - all your information in just one search.

Now featuring multi-language capabilities - English, French, Spanish and Arabic.

#### Signing Up is Easy!

To gain access, you may request log-in credentials from your central station or sign up online.

- Visit the AlarmNet Direct website: https://services.alarmnet.com/ AlarmNetDirect
- Complete the form to establish log-in credentials
- Only one sign-up per dealer company is necessary; additional log-ins may be created by the initial user
- For validation purposes, provide valid city/central MAC ID and MAC CRC from communication devices