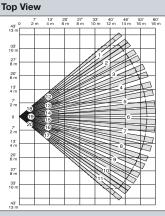

IS2535

#### Selectable Pet Immune PIR Detector

- Range: 35' x 40'
- 0, 40 or 80 lbs. selectable pet immunity

#### ALSO AVAILABLE:

#### **IS2535T**

Front case tamper

#### **IS2535TC**

- Form C Relay
- Alarm memory
- · Case and wall tamper

#### Side View



#### **IS2560**

#### Wide Area PIR Detector

#### • Range: 60' x 85'

#### ALSO AVAILABLE: **IS2560T**

• Front case tamper

#### **IS2560TC**

- Form C Relay
- Alarm memory

**IS25100TC** 

• Range: 100' x 20' • Form C relay

• Case and wall tamper

Low Temperature PIR

are as low as -40° F (-40° C) • Includes 35, 60 and 100 foot lenses • Ideal for garages, sheds, warehouses, etc.

• Can be installed indoors where temperatures

• Alarm memory

**IS2500LT** 

· Case and wall tamper

Long Range PIR Detector



#### Side View







Side View





Top View

#### **HARDWIRED PIRs**



#### 995

#### **Recess Mount PIR Motion** Sensor

- Range: 40' x 56' (12m x 17m) coverage pattern
- Fits single gang box or can be recessed into a wall
- Built-in Signature Analysis pulse count reduces false alarms
- Horizontal and vertical adjustments

#### ALSO AVAILABLE:

995PA - Pet Alley Lens, 40' x 56' 995LR - Long Range Lens, 70' x 8-1/2'





Side View Pet Alley Lens





#### **Top View**





Side View



40ft.



#### HARDWIRED PIRs - CEILING MOUNT



#### 997 Ceiling Mount PIR Motion Sensor

- Up to 36' (11m) diameter coverage pattern
- 360° look-down capability
- 8' to 12' mounting height
- Twist off cover for easy removal
- Locally and remotely controllable walk test LED
- Cover tamper
- Selectable pulse count







####