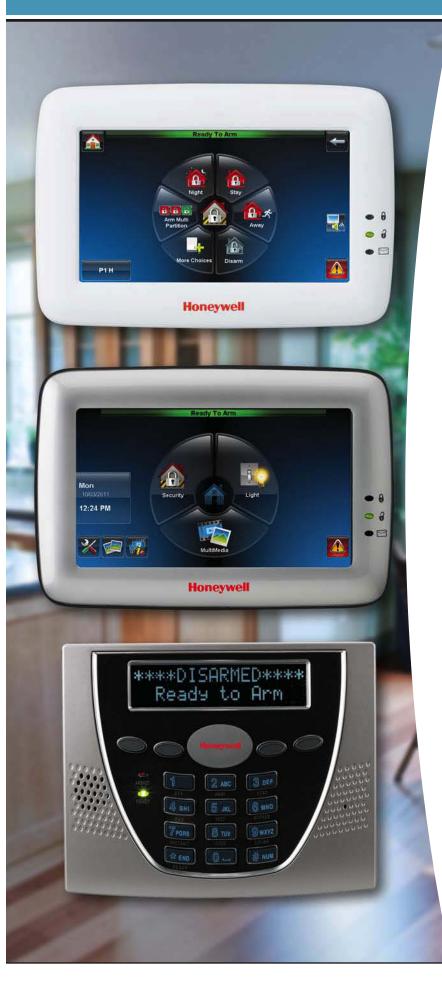

Honeywell's LYNX Touch 5100—our new self-contained wireless control with a brilliant, full-color touchscreen keypad has tremendous consumer appeal. It lets you provide next-generation interactive security as well as RMR-generating options like Honeywell Total Connect<sup>™</sup> Remote Services, two-way voice over GSM radio and Z-Wave<sup>®</sup> energy management. We're even helping you leverage the population of tablets. Our Wi-Fi Android<sup>™</sup> tablet doubles as a portable LYNX keypad and entertainment device—an industry exclusive!

Want more touchscreen options? Tuxedo Touch<sup>™</sup> will exceed all of your expectations by offering a dynamic solution for today's connected home and business—seamlessly integrating security, cameras and Z-Wave enabled thermostats, lights, locks and shades.

#### LYNX Touch 5100

The industry's most popular self-contained wireless control featuring a bright, full-colored touchscreen, 3G/4G communications, Wi-Fi and Z-Wave!

Simple, scalable and flexible, NetAXS-123 is a standalone, web-based access control system that's an affordable way for small to medium-sized businesses to secure a limited number of doors.

#### Tuxedo Touch<sup>™</sup>

Honeywell's Tuxedo Touch is a magnificent, 7" high-resolution graphic touchscreen that provides you with the easiest, most affordable way to tie all of the technology in your customers' homes and businesses together—including security, cameras and Z-Wave® enabled thermostats, lights, locks, thermostats and shades.