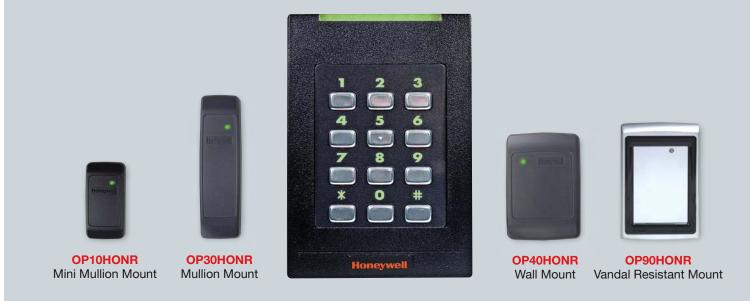

agnetic Stripe |  |  |  |  |  |
| OKK2N26                            | OmniClass 16K Key Fob (26-bit)                                     |  |  |  |  |  |
| OKK2N34                            | OmniClass 16K Key Fob (34-bit)                                     |  |  |  |  |  |
| OKS2N26                            | OmniClass 16K Sticker (26-bit)                                     |  |  |  |  |  |
| OKS2N34                            | OmniClass 16K Sticker (34-bit)                                     |  |  |  |  |  |
| OKH2N26                            | OmniClass 16K PVC Card plus HID Prox (26-bit)                      |  |  |  |  |  |
| OKH2N34                            | OmniClass 16K PVC Card plus HID Prox (34-bit)                      |  |  |  |  |  |

## Access Control READERS







## Video Surveillance

No matter what performance you need in your video surveillance system, Honeywell's popular Performance Series has the options you're looking for. Introduced several years ago and developed with our experience and commitment to innovation, the Performance Series speaks for itself. It's easy to meet your existing and emerging security challenges with the wide range of Performance Series products—and all are competitively priced, giving you value from a security partner you know and trust.

### THIS SECTION INCLUDES:

- Performance Series Cameras
- Performance Series Digital Video Recorders (DVRs)

Honeywell offers a robust portfolio of video products for any application. While providing the latest in IP surveillance solutions, we continue to offer analog and hybrid