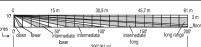

40' selectable
- Mirror optics
- Dual coverage patterns selectable
- Queue Logic event processing
- Selectable sensitivity modes
- Active infrared anti-mask system
- Self-test and continuous supervision
- 6' to 12' mounting height
- Zero Clearance bug guard
- Tampered
- Form C Relay
- Temperature Compensation

ALSO AVAILABLE:

**DT901** - without anti-mask

#### **Top View** E З E 2m 5m 83 3 24m 27 m 50 15 m 40' 12 m 30' 9 m 20' 6 m 10' 3 m 0' 0' 10' 3 m 20 6 m 30 9 m 40 12 m 50 0 ò ò ò ò ò ò ō ò õ

#### Side View





#### **DT6100STC**

#### Long Range DUAL TEC

- Range: 100' x 20'
- Map Signal Processing
- Temperature Compensation
- Fluorescent Light Filter
- Form C Relay
- Adjustable microwave and **PIR** settings
- Supervised microwave and PIR
- Trouble output

#### Side View









#### HARDWIRED DUAL TEC® PIR/MICROWAVE

#### COMMERCIAL



#### DT6360STC

#### Ceiling Mount DUAL TEC

- Range: 50' diameter 360° coverage
- 8' to 16' mounting height
- MAP Processing
- Digital fluorescent light filter
- Surface mount or flush mount
- Front and rear tamper switches
- Selectable pulse count
- Dual Slope Temperature Compensation





#### Side View









#### Anti-Mask DUAL TEC Motion Sensor

- Range: 50' x 60'
- Form C Relay
- Advanced DualCore Signal Processing
- K-Band technology for better pattern containment and shaping
- Supervision-microwave, PIR and temperature compensation
- Uniform sensitivity optics
- Digital adaptive microwave thresholds
- Digital fluorescent light filter
- Anti-mask detection
- Dual Slope Temperature Compensation
- Patented Zero Clearance