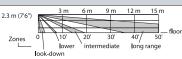

Slope Temperature Compensation
- Patented Zero Clearance Black
   Bug Guard
- Patented mirror look down
- Trouble output relay

2.3 m (7'6")

Zones

\* look-dowr

lower

intermediate

• Perfect when high security and system integrity are important



#### **DT7450**

#### Commercial DUAL TEC Motion Sensor

- Range: 50' x 60'
- Advanced DualCore Signal Processing
- K-Band technology for better pattern containment and shaping
- Supervision-microwave, PIR and temperature compensation
- Uniform sensitivity optics
- Digital adaptive microwave thresholds
- Digital fluorescent light filter
- Dual Slope Temperature Compensation
- Patented Zero Clearance Black Bug Guard
- Patented mirror look down

ALSO AVAILABLE: DT7450C - Form "C" Relay



12 m 15 m

long range



#### Side View

**Top View** 





#### HARDWIRED DUAL TEC® PIR/MICROWAVE

#### **COMMERCIAL/RESIDENTIAL**



#### **DT7435**

#### **DUAL TEC Motion Sensor**

- Range: 35' x 40'
- 100 lb. animal immunity
- Advanced DualCore Signal Processing
- K-Band technology for better pattern containment and shaping
- Uniform sensitivity optics
- Digital adaptive microwave thresholds
- Digital fluorescent light filter
- Dual Slope Temperature Compensation
- Patented Zero Clearance Black **Bug Guard**
- Patented mirror look down
- High security lens included

#### ALSO AVAILABLE:

DT7435C - Form "C" Relay



#### **DT7235T**

#### **DUAL TEC Motion Sensor**

- Range: 35' x 40'
- 100 lb. animal immunity
- No adjustments to set
- K-Band technology for better pattern containment and shaping
- Sturdy, attractive housing
- Uniform sensit