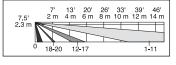

to bright lights directed into the PIR
- UV protected lenses

#### Hot or Cold Temperature Alert

- (< 45° F) warns when temperatures are approaching the freezing point
- (> 95° F) warns when temperatures are rising too high

#### • Pet/Animal Immunity

- 0, 50 or 100 lbs (0, 22.6 or 45 Kg) when used with the animal immune lens (included)
- Sensitivity
  - Remotely selectable
  - Loop 1 = Pulse count 2 [50 lbs or 100 lbs of pet immunity
  - Loop 2 = Pulse count 1 [0 lbs of pet immunity]
- Range
  - 50' x 60' (15m x 18m); 90° wide angle
  - 44 zones (22 long range, 12 intermediate, 6 lower, 4 look-down)
  - 35' x 40' (11m x 12m); 90° wide angle
  - 102 zones (44 long range, 36 intermediate, 18 lower, 4 look-down)

US Patent 7,654,784







50' x 60', (15m x 18m); 90° wide angle Side View



35' x 40', (11m x 12m); 90° wide angle Side View



#### OUTDOOR SENSORS

Honeywell's outdoor motion sensors are an ideal solution for outdoor sensing needs in difficult to wire locations - avoiding the costs and time to trench hardwired solutions. They are perfect for both residential (activity monitors, e-mail alerts, turning on video cameras) and commercial (protecting copper theft, utility and electrical substations, cellular sites, commercial buildings, car lots and more) applications.



#### **5800PIR-OD**

#### Wireless Outdoor Motion Sensor

- Range adjustable from 7 feet/2.1 meters up to 40 feet/ 12 meters
- 90 degree adjustable pattern
- · Large and small animal immune
- Operating temperature -4° F to 122° F (-20° C to 50° C)
- · Pole mounting kit included
- 2.7-4.0 foot mount