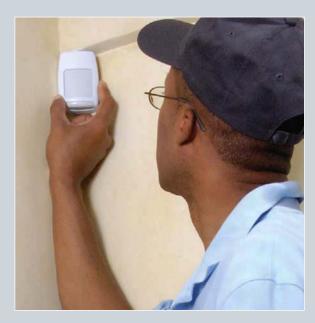

D
- Temperature range 14° F to 131° F (-10° C to 55° C)

#### Faster and simpler installation

- · Easy opening case with no pcb to remove for installation
- No mounting height adjustments
- Covered pcb for protection during installation
- Automatic walk test lasts 10 minutes on power up and tamper
- · No screws, DIP switches or jumpers to program
- Flashlight walk test can be turned on with a flashlight
- Pet Immune and No Pet in 1 unit (loop 1 or 2)
- · Look down zone (optional)

#### Fewer service calls

- Longer battery life versus 5890/PI
- End-user replaceable batteries
- · Walk test automatically turns off so installer does not forget to set jumper back
- Remotely programmable (via compass)
- UV tolerant lens

#### Increase RMR/content per sale

• Low temperature sensor (< 45° F)





Patented Black Bug Guard



#### **5800PIR SERIES INDOOR MOTION DETECTORS**



5800PIR-COM Top View Top View



| 5800PIR-COM                        |
|------------------------------------|
| (additional curtain lens included) |





#### 5800PIR-COM

#### Wireless Commercial PIR

- Range 60' x 80' or 100' x 20'
- Dimensions: 3-3/8" H x 2-3/8" W x 1-1/2" D
- Temperature range -4° F to 131° F (-20° C to 55° C)

#### Faster and simpler installation

- Easy opening case with no pcb to remove for installation
- No mounting height adjustments
- Covered pcb for protection during installation
- Automatic walk test lasts 10 minutes on power up and tamper
- No screws, DIP switches or jumpers to program
- Flashlight walk test can be turned on with a flashlight
- Look down zone (optional)

#### F