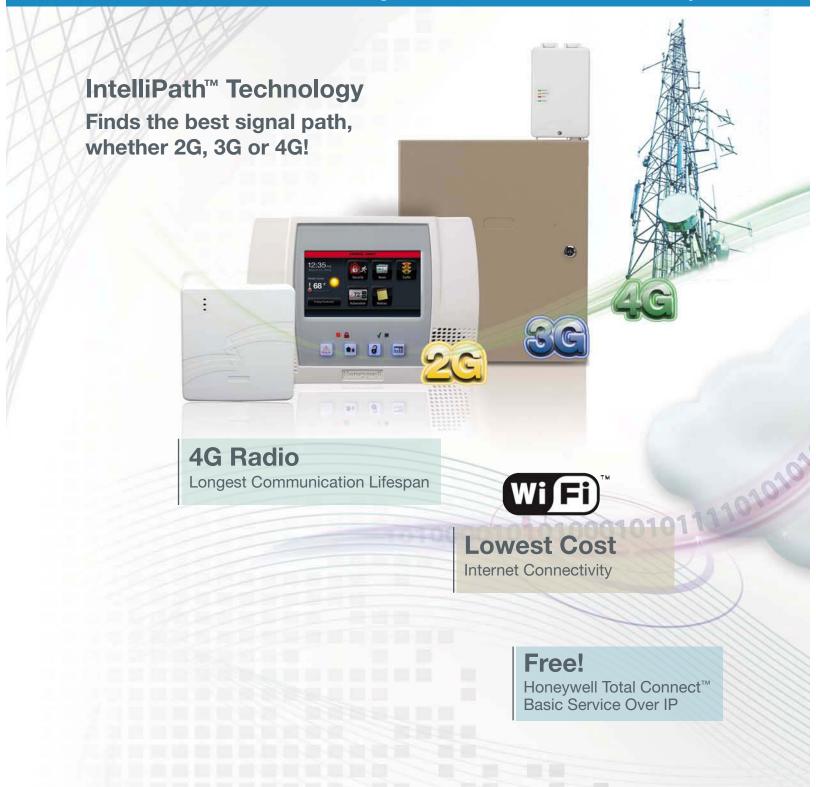

### ADVANCED COMMUNICATIONS PRODUCTS

Honeywell brings you the most robust communications products available, developed with the highest level of reliability and with the future in mind. Our groundbreaking solutions such as IntelliPath™ with 4G, Dual-Path and Triple-Path Technology increase the reliability of security communications so signals can get through. Install a radio on every job!

#### IntelliPath Series GSM Communicators

Honeywell's exclusive IntelliPath technology automatically finds the best signal path in the area, whether 2G, 3G or 4G.