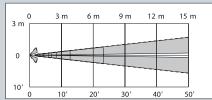

800PIR series of detectors



**Swivel Mount Bracket** (pack of five)

#### LENS OPTIONS

#### DT7000-LRLK

#### Long Range Lens Kit provides

- 50' x 10' when used with DT7450/DT7550, DT7500SN/IS2500SN or
- 35' x 8' when used with DT7235 or **DT7435**
- Package of 10 lenses

Top View (35' x 8' Pattern)

0

3 m

0

10'

Side View

0



SMB10C **Ceiling Mount Bracket** (pack of five)

#### DT7000-HSLK

#### **High Security Lens Kit provides**

- 35' x 40' area protection
- Lenses to convert DT7235,

#### DT7435, DT7500SN or IS2500SN

- to non-pet immune
- Package of 10 lenses



SMB10T **Tampered Swivel Mount Bracket** (pack of five)

#### DT7000-PALK

#### **Pet Alley Lens Kit**

- Pet Alley for DT7235, DT7435, DT7500SN or IS2500SN
- Package of 10 lenses





Top View (50' x 10' Pattern)



Side View

| 0<br>7.5'<br>5' | 3 m | 6 m | 9 m | 12 m | 15 m<br>2.3 m  |
|-----------------|-----|-----|-----|------|----------------|
| 5'<br>2'        |     |     |     |      | 1.5 m<br>0.6 m |
| 0               | 10' | 20' | 30' | 40'  | 50'            |

#### 6 m 20' 4 m 13' 2 m 7 0 0 2 m 7' 13' 4 m 6 m 20

#### Side View

**Top View** 





#### Side View



#### **V-PLEX® MOTIONS**





#### DT7500SN V-Plex DUAL TEC<sup>®</sup> Motion Sensor

- Range: 50' x 60' (15m x 18m)
- Selectable pet immunity 0/50/100 lbs. (0/23/45 kg); 35' x 40' (11m x 12m) - with optional lens included
- Serial number addressable
- Ideal for use in multi-tenant buildings such as offices, warehouses and mini-storage facilities, machine shops, garages and other industrial locations

- Pattern containment and