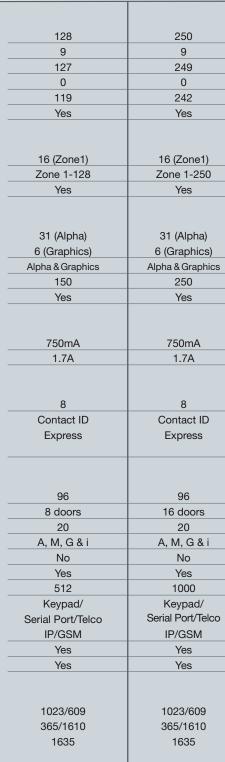

| 365/985           | 365/985           |
|                                       | (ETL only)             | 1037/1076         | 1037/1076         | 0.00              | 000,000           |                   |
|                                       | (LIL OINY)             |                   |                   |                   |                   |                   |
|                                       |                        | 1 10.30           |                   |                   |                   |                   |
| ULC/ORD                               |                        | 1635              | 1635              |                   |                   |                   |

# Control Panels | SOFTWARE

#### VISTA-128BPT

#### VISTA-250BPT

### COMPASS



C1023/S303

S304/S545

C1023/S303

S304/S545



#### Compass Downloader (Version 2.0) Software for Microsoft Windows®

panels.

- Allows operator to access, program and control any Honeywell control panel over normal telephone lines
- Compass features include:
  - Complete account change/history
  - Advanced error check on-screen help
  - Fully networkable
  - Exclusive panel feature search
  - Unlimited system templates
  - Multiple user-definable fields
  - Unattended/unsolicited mode

#### **Program Features:**

- Change/History Reviews all system changes initiated by the download operator within the current session.
   A complete record of system modifications and the history of an account is also available.
- Error Check Technology incorporated into Compass guides you through system