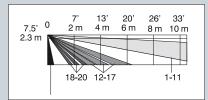

ard
- Patented mirror look down
- 45° terminal blocks
- · Automatic walk test mode
- Mounting height 7' 9'
- Smart contact disables/enables fault/ restore messages for PIR with panels enabled for smart contact
- · High traffic inhibit delays second alarm transmission for 5-15 seconds to help speed up the V-Plex bus



7.5<sup>, 0</sup> 2.3 m



13' 20'

18-20 12-17

2 m 4 m 6 m 26' 33'

8m 10m

1-11

(UL)

(II)

Top View Wide Angle Lens

Minimum



Maximum

#### Side View Wide Angle Lens





#### www.honeywell.com/security 132



## **MOTION SENSORS**





#### **IS2500SN**

#### V-Plex PIR Motion Sensor

- Range: 50' x 60' (15m x 18m)
- Selectable pet immunity 0/40/80 lbs. (0/18/36 kg); 35' x 40' (11m x 12m) with optional lens included

#### Top View Pet Lens



#### Side View Pet Lens





Side View Wide Angle Lens



- Serial number addressable
- Ideal for medium-to-large sized rooms such as business lobbies, dining halls and large offices
- Use multiple units to cover larger areas
- Global compliance
- Dual-slope temperature compensation
- Uniform sensitivity options
- Four sensitivity settings
- Patented Zero Clearance Black Bug Guard
- Patented mirror look down
- 45° terminal blocks
- Automatic walk test mode
- Mounting height 7' 9'
- Smart contact disables/enables fault/restore messages for PIR with panels enabled for smart contact
- High traffic inhibit delays second alarm transmission for 5-15 seconds to help speed up the V-Plex bus



## CONTACTS



### 4939SN

#### V-Plex Addressable Surface Mount Contact

• Ideal for exposed applications for

wood-framed and me