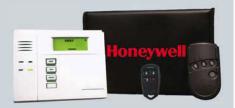

## New Technology Breakthrough from Honeywell! LYNX Touch 5100

The industry's most popular self-contained wireless control now features 4G/Wi-Fi alarm communications, Android<sup>™</sup> tablet with L5100 Connect and Z-Wave<sup>®</sup> home automation.

No other system can touch it!

- Breakthrough Wi-Fi alarm signaling offers you the lowest cost alarm communications solution with remote services—no wires to run!
- First-ever 4G GSM communicator helps give your installations longevity. Whether 2G, 3G or 4G, the radio finds the best signal in the area—making installations a snap and saving you time and labor

-> Combine both for best RMR solution

- **Great alternatives** to POTS lines, VoIP and mobile-phone only homes

- Z-Wave connectivity lets you integrate security, lighting, thermostats and locks in one self-contained system
- Optional MID-7H Android tablet with L5100 Connect
- Supports all Honeywell 5800 Series wireless devices, including the 5828 and 5828V keypads
- With Honeywell Total Connect<sup>™</sup> Remote Services, you can offer your customers the ability to remotely control their security systems, cameras, lights, thermostats and locks—even set scenes and schedules!

### Industry Exclusive! Android<sup>™</sup> Tablet with L5100 Connect

The new Wi-Fi enabled MID-7H (Android mobile Internet device) with built-in L5100 Connect can control the security system, surf the web, download apps and more from its large 7" touchscreen.

#### MID-7H

#### Mobile Internet Device

- Built-in Wi-Fi connectivity
- L5100 keypad app Remotely control L5100 from anywhere in the home
- · Ability to browse the web, check e-mail and more