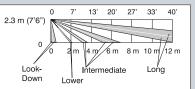

tic self-test of microwave channel for proper operation.

#### **Recommended Mounting Height:**

Suggested height to mount processor for optimal performance. Usually important for pet immune applications.

#### **Operating Temperature:**

Temperature range at which the sensor can be expected to provide adequate protection. UL certification may have a narrower range.

#### **Input Voltage:**

Voltage range at the terminal strip at which the sensor will operate. UL may have certified for a slightly narrower range.

#### **Swivel Bracket Options:**

Brackets used to mount sensors in installations that have special aiming or mounting heights.

#### **HARDWIRED PIRs**



**IS216T** - With tamper switch

· Can be mounted on wall, ceiling or horizontally





#### **Top View**



#### Side View



#### **Top View**



#### Side View



#### HARDWIRED PIRs



Top View Pet Immune Lens



Top View Long Range Lens



Side View Long Range Lens



#### **AURORA**

- Pet Immune PIR
- Range: 35' x 45'
- Pet immunity to 40 lbs.
- Selectable pulse count
- ASIC Signal Processing
- Ultra-low current
- Totally silent relay
- Tamper-proof design
- Bidirectional Temperature Compensation

ALSO AVAILABLE: **AURORA-T** – with tamper AURORA-PK - 6-pack







Honeywell designs pet immune sensors for almost any size pet

#### **HARDWIRED PIRs**



#### **IS2500 IS2500 Series Family of Passive Infrared Motion Sensors**

- 45° terminal blocks
- DIP switch programming
- Spare EOL terminals
- Automatic Walk Test mode
- Four sensitivity settings
- 7'5" to 9' (2.3m to 2.7m) mounting height
- · Uniform sens