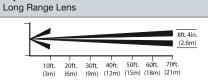

Range: 100' x 20' • Form C relay

• Case and wall tamper

Low Temperature PIR

are as low as -40° F (-40° C) • Includes 35, 60 and 100 foot lenses • Ideal for garages, sheds, warehouses, etc.

• Can be installed indoors where temperatures

• Alarm memory

**IS2500LT** 

· Case and wall tamper

Long Range PIR Detector



#### Side View







Side View





Top View

#### **HARDWIRED PIRs**



#### 995

#### **Recess Mount PIR Motion** Sensor

- Range: 40' x 56' (12m x 17m) coverage pattern
- Fits single gang box or can be recessed into a wall
- Built-in Signature Analysis pulse count reduces false alarms
- Horizontal and vertical adjustments

#### ALSO AVAILABLE:

995PA - Pet Alley Lens, 40' x 56' 995LR - Long Range Lens, 70' x 8-1/2'





Side View Pet Alley Lens





#### **Top View**





Side View



40ft.



#### HARDWIRED PIRs - CEILING MOUNT



#### 997 Ceiling Mount PIR Motion Sensor

- Up to 36' (11m) diameter coverage pattern
- 360° look-down capability
- 8' to 12' mounting height
- Twist off cover for easy removal
- Locally and remotely controllable walk test LED
- Cover tamper
- Selectable pulse count







#### IS280CM 360° Ceiling Mount PIR

- Range: 45' diameter at 10' mounting height 50' diameter at 12' mounting height
- Mounting heights from 8' to 12'
- Low profile housing
- Microprocessor-based signal processing
- Sealed optics chamber
- Can be mounted on a single gang-box
- Cover tamper
- Selectable pulse count

Top View

# $H = 22 (7)^{1/2} (7)^{1/2} (7)^{1/2} (7)^{1/2} (7)^{1/2} (7)^{1/2} (7)^{1/2} (7)^{1/2} (7)^{1/2} (7)^{1/2} (7)^{1/2} (7)^{1/2} (7)