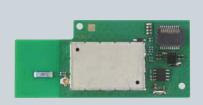

## ORDERING

| L5100          | LYNX Touch Touchscreen Color Graphic Wireless Self-Contained Security System                                                            |
|----------------|-----------------------------------------------------------------------------------------------------------------------------------------|
| L5100CN        | LYNX Touch Touchscreen Color Graphic Wireless Self-Contained Security System (Canada)                                                   |
| L5100PK        | LYNX Touch with (3) 5816WMWH Door/Window Transmitters, (1) 5834-4 Four-Button Wireless Key and (1) 5800PIR-RES Wireless Motion Detector |
| L5100-SIA      | LYNX Touch Touchscreen Color Graphic Wireless Self-Contained Security System with CP-01 Compliance                                      |
| L5100-24       | LYNX Touch with 24-Hour Battery                                                                                                         |
| MID-7H         | Android <sup>™</sup> Mobile Internet Device with L5100 Connect (requires L5100-WIFI or ILP5)                                            |
| MID-WM         | Android Mobile Internet Device Wall Mount                                                                                               |
| L5100-WIFI     | Wi-Fi IP Communication Module for L5100 (can be used with GSMVLP5-4G)                                                                   |
| L5100-ZWAVE    | Z-Wave® Control Communication Module for L5100                                                                                          |
| L5000DM        | Desk Mount for LYNX Touch                                                                                                               |
| L5000-RJ31X    | Internal RJ31X Connector                                                                                                                |
| GSMVLP5-4G     | Internal GSM Radio with Two-Way Voice Support                                                                                           |
| GSMVLP5CN-4G   | Internal GSM Radio with Two-Way Voice Support (Canada)                                                                                  |
| ILP5           | Internal Internet Communicator (can not be used with with GSMVLP5-4G)                                                                   |
| LT-CABLE       | LYNX 5000 Family Power Cord                                                                                                             |
| LYNXRCHKIT-SHA | 24-Hour Backup Battery for L5100 and GSMVLP5-4G Radio                                                                                   |
| LYNXRCHKIT-SC  | Four-Hour Backup Battery for L5100 and GSMVLP5-4G                                                                                       |

#### **Zones and Devices**

- One hardwired zone
- Up to 64 total wireless zones (5800 Series Transmitters)
- Supports wireless bidirectional keypads
- GSMVLP5 GSM radio option
- ILP5 Internet module option
- Internal RJ31X option
- Programmable trigger output