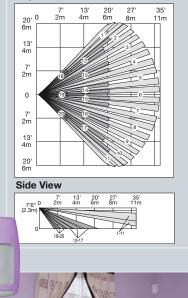

- Range 35' x 40'
- 80 lbs. pet immunity
- Dimensions: 3-3/8" H x 2-3/8" W x 1-1/2" D
- Temperature range 14° F to 131° F
- (-10° C to 55° C)

#### Faster and simpler installation

- · Easy opening case with no pcb to remove for installation
- No mounting height adjustments
- Covered pcb for fewer damaged parts on installation
- Automatic walk test lasts 10 minutes on power up
- No screws, DIP switches or jumpers to program

#### Fewer service calls

- Longer battery life versus 5890/PI
- End-user replaceable batteries
- · Walk test automatically turns off so installer does not forget to set jumper back
- Improved aesthetics and user acceptance
- Over 50% smaller than 5890/PI and 5894PI
- Family look

76

- Spare cases can be painted
- LED light pipe hidden

Spare cases can be painted





5800PIR/5800PIR-RES

**Top View** 



#### 5800PIR SERIES INDOOR MOTION DETECTORS



#### **5800PIR**

#### Wireless PIR

- Range 35' x 40'
- 0 or 80 lbs. pet immunity (selectable)
- Dimensions: 3-3/8" H x 2-3/8" W x 1-1/2" D
- Temperature range 14° F to 131° F (-10° C to 55° C)

#### Faster and simpler installation

- · Easy opening case with no pcb to remove for installation
- No mounting height adjustments
- Covered pcb for protection during installation
- Automatic walk test lasts 10 minutes on power up and tamper
- · No screws, DIP switches or jumpers to program
- Flashlight walk test can be turned on with a flashlight
- Pet Immune and No Pet in 1 unit (loop 1 or 2)
- · Look down zone (optional)

#### Fewer service calls

- Longer battery life versus 5890/PI
- End-user replaceable b