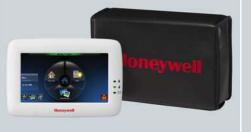

#### Tuxedo Touch<sup>™</sup>

Honeywell's Tuxedo Touch is a magnificent, 7" high-resolution graphic touchscreen that provides you with the easiest, most affordable way to tie all of the technology in your customers' homes and businesses together—including security, cameras and Z-Wave® enabled thermostats, lights, locks, thermostats and shades.

#### Tuxedo Touch A Brilliant Way to Build Your Business

Incorporate lifestyle and security with Honeywell's exciting new Tuxedo Touch. A great way to build your business, the state-of-the-art home and building controller provides you with an affordable way to offer your customers control of their security system, cameras and Z-Wave® enabled thermostats, lights, locks and shades with unprecedented ease—all from one brilliant, 7" graphic touchscreen. Plus, a built-in web server gives users the ability to control the system using Wi-Fi-enabled devices like smartphones, tablets, PCs and web-enabled TVs.

#### Color Graphic Voice Touchscreen Security and Controller Keypad

- New enhanced GUI with graphics and icons that make operation a snap
- 7" high-resolution, widescreen touchscreen display that shows images in eye-popping detail
- IP connectivity at keypad
- Video on keypad front door/perimeter protection/awareness
- Home control of lights, door locks, thermostats and shades through Z-Wave®
- Energy management though thermostat control and E-Mon submeter
- Weather on keypad
- Built-in web server
- Embedded sales and training videos
- New, more appealing plastic design
- Digital picture frame feature to display family photos or video
- Two color options (white and silver on black)
- Customize homescreen with dealer logo to increase brand awareness
- Choice of four languages (English, French, Portuguese and Spanish) open new markets
- Voice annunciation of type and location of alarm (English only)