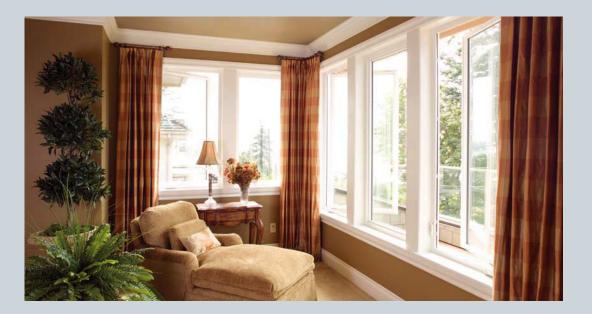

Honeywell's LYNX Touch 5100—our new self-contained wireless control with a brilliant, full-color touchscreen keypad has tremendous consumer appeal. It lets you provide next-generation interactive security as well as RMR-generating options like Honeywell Total Connect<sup>™</sup> Remote Services, two-way voice over GSM radio and Z-Wave<sup>®</sup> energy management. We're even helping you leverage the population of tablets. Our Wi-Fi Android<sup>™</sup> tablet doubles as a portable LYNX keypad and entertainment device—an industry exclusive!