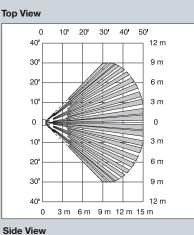

ital fluorescent light filter
- Anti-mask detection
- Dual Slope Temperature Compensation
- Patented Zero Clearance Black
   Bug Guard
- Patented mirror look down
- Trouble output relay

2.3 m (7'6")

Zones

\* look-dowr

lower

intermediate

• Perfect when high security and system integrity are important



#### **DT7450**

#### Commercial DUAL TEC Motion Sensor

- Range: 50' x 60'
- Advanced DualCore Signal Processing
- K-Band technology for better pattern containment and shaping
- Supervision-microwave, PIR and temperature compensation
- Uniform sensitivity optics
- Digital adaptive microwave thresholds
- Digital fluorescent light filter
- Dual Slope Temperature Compensation
- Patented Zero Clearance Black Bug Guard
- Patented mirror look down

ALSO AVAILABLE: DT7450C - Form "C" Relay



12 m 15 m

long range



#### Side View

**Top View** 





#### HARDWIRED DUAL TEC® PIR/MICROWAVE

#### **COMMERCIAL/RESIDENTIAL**



#### **DT7435**

#### **DUAL TEC Motion Sensor**

- Range: 35' x 40'
- 100 lb. animal immunity
- Advanced DualCore Signal Processing
- K-Band technology for better pattern containment and shaping
- Uniform sensitivity optics
- Digital adaptive microwave thresholds
- Digital fluorescent light filter
- Dual Slope Temperature Compensation
- Patented Zero Clearance Black **Bug Guard**
- Patented mirror look down
- High security lens included

#### ALSO AVAILABLE:

DT7435C - Form "C" Relay



#### **DT7235T**

#### **DUAL TEC Motion Sensor**

- Range: 35' x 40'
- 100 lb. animal immunity
- No adjustments to set
- K-Band technology for better pattern containment