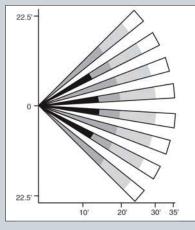

ht:**

Suggested height to mount processor for optimal performance. Usually important for pet immune applications.

#### **Operating Temperature:**

Temperature range at which the sensor can be expected to provide adequate protection. UL certification may have a narrower range.

#### **Input Voltage:**

Voltage range at the terminal strip at which the sensor will operate. UL may have certified for a slightly narrower range.

#### **Swivel Bracket Options:**

Brackets used to mount sensors in installations that have special aiming or mounting heights.

#### **HARDWIRED PIRs**



**IS216T** - With tamper switch

· Can be mounted on wall, ceiling or horizontally





#### **Top View**



#### Side View



#### **Top View**



#### Side View



#### HARDWIRED PIRs



Top View Pet Immune Lens



Top View Long Range Lens



Side View Long Range Lens



#### **AURORA**

- Pet Immune PIR
- Range: 35' x 45'
- Pet immunity to 40 lbs.
- Selectable pulse count
- ASIC Signal Processing
- Ultra-low current
- Totally silent relay
- Tamper-proof design
- Bidirectional Temperature Compensation

ALSO AVAILABLE: **AURORA-T** – with tamper AURORA-PK - 6-pack







Honeywell designs pet immune sensors for almost any size pet

#### **HARDWIRED PIRs**



#### **IS2500 IS2500 Series Family of Passive Infrared Motion Sensors**

- 45° terminal blocks
- DIP switch programming
- Spare EOL terminals
- Automatic Walk Test mode
- Four sensitivity settings
- 7'5" to 9' (2.3m to 2.7m) mounting height
- · Uniform sensitivity optics
- Patented mirror look down
- SIA PIR-01 false alarm compliant
- Dual Slope