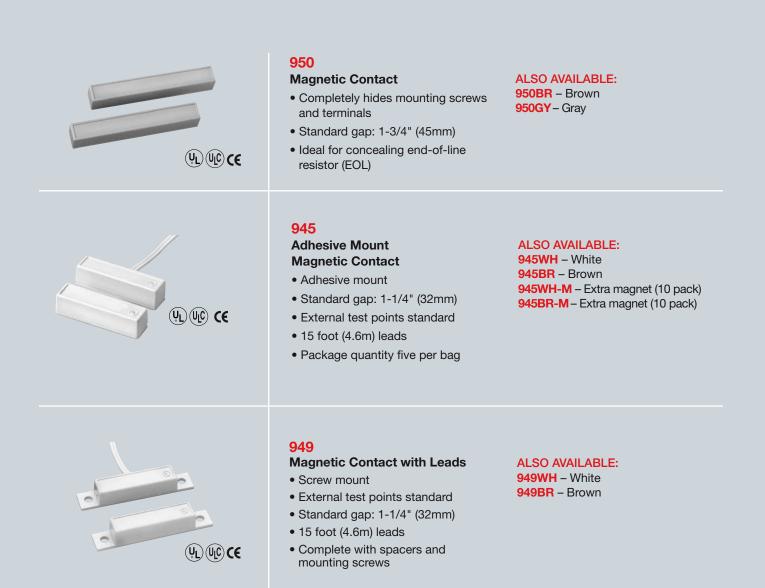

- SPDT (Form C) Contact
- Standard gap: 1" (25mm)
- Spaces, covers and screws included
- Cover conceals end of line resistor (EOL)

#### **ALSO AVAILABLE:** 7939-2WH – White 7939-2BR – Brown 7939-2GY - Gray

Available in  $(\mathbf{v}_{\mathbf{L}})(\mathbf{v}_{\mathbf{L}}) \in \mathbf{C}$ Ammo Box

#### 7940

#### **Universal Magnetic Contact**

- The most versatile mounting options of any contact available - screw mount, adhesive mount or recess
- Super wide gap of 2" (51mm) is standard or 1" (25mm) end-to-end recessed
- Insulation displacement terminals eliminate stripping or soldering, just insert wires and tighten
- Recess adapter plugs included

ALSO AVAILABLE: 7940WH - White 7940BR – Brown

## Sensors | SURFACE MOUNT CONTACTS

## SURFACE MOUNT CONTACTS



## SURFACE MOUNT CONTACTS



# Sensors | RECESS MOUNT CONTACTS

## **RECESS MOUNT CONTACTS**

Truly one-of-a-kind, Honeywell's Staggered T Series contacts provide you with a whole new level of convenience and flexibility. By staggering the terminals, we discovered a way to fit larger screw terminals without altering the industry-standard 3/8" diameter case size and without having to use any special screwdrivers. The result? Easier wiring and faster installations.

| Available in<br>Ammo Box | <ul> <li>944T</li> <li>3/8" Magnetic Contact with<br/>Screw Terminals</li> <li>3/8" (10mm) diameter press fit design</li> <li>Screw terminals eliminates wire<br/>splicing and soldering</li> <li>Standard gap: 3/4" (19mm)</li> </ul>         | <ul> <li>Staggered T Terminals ensure<br/>a secure electrical connection</li> <li>ALSO A