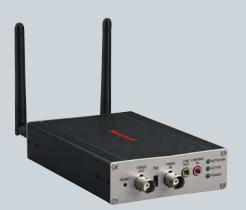

### ADVANCED COMMUNICATIONS PRODUCTS

Honeywell brings you the most robust communications products available, developed with the highest level of reliability and with the future in mind. Our groundbreaking solutions such as IntelliPath™ with 4G, Dual-Path and Triple-Path Technology increase the reliability of security communications so signals can get through. Install a radio on every job!

GSMX4G Digital Cellular Communicator shown.

#### IntelliPath Series GSM Communicators

Honeywell's exclusive IntelliPath technology automatically finds the best signal path in the area, whether 2G, 3G or 4G.

#### GSMX4G 4G

#### **Digital Cellular Communicator** Today's communications

challenges demand an alternative to POTS demise, unreliable VoIP, and cell-only homes. Honeywell's GSMX provides a communication solution to meet these challenges.

- Compatible with Honeywell's VISTA® control panels via ECP
- Web-based programming
- Honeywell Total Connect<sup>™</sup> remote service ready
- · Hinged cover for ease of installation
- Residential listing
- Flexible, labor-saving design; mounted on the cabinet or remotely
- No separate transformer required
- Operates off control panel's power supply and backup battery
- Dual-Path GSM Technology with GPRS and SMS
- Two-way voice transport-GSM voice channel able to allow two-way voice session in conjunction with an audio verification system (AVS)
- Supports upload/download of Honeywell's VISTA control panels