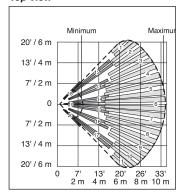

- Black bug guard means 15% fewer false alarms due to bright lights directed into the PIR
- UV protected lenses

#### Hot or Cold Temperature Alert

- (< 45° F) warns when temperatures are approaching the freezing point
- (> 95° F) warns when temperatures are rising too high

#### • Pet/Animal Immunity

- 0, 50 or 100 lbs (0, 22.6 or 45 Kg) when used with the animal immune lens (included)
- Sensitivity
  - Remotely selectable
  - Loop 1 = Pulse count 2 [50 lbs or 100 lbs of pet immunity
  - Loop 2 = Pulse count 1 [0 lbs of pet immunity]
- Range
  - 50' x 60' (15m x 18m); 90° wide angle
  - 44 zones (22 long range, 12 intermediate, 6 lower, 4 look-down)
  - 35' x 40' (11m x 12m); 90° wide angle
  - 102 zones (44 long range, 36 intermediate, 18 lower, 4 look-down)

US Patent 7,654,784







50' x 60', (15m x 18m); 90° wide angle Side View



35' x 40', (11m x 12m); 90° wide angle Side View



#### OUTDOOR SENSORS

Honeywell's outdoor motion sensors are an ideal solution for outdoor sensing needs in difficult to wire locations - avoiding the costs and time to trench hardwired solutions. They are perfect for both residential (activity monitors, e-mail alerts, turning on video cameras) and commercial (protecting copper theft, utility and electrical substations, cellular sites, commercial buildings, car lots and more) applications.



#### **5800PIR-OD**

#### Wireless Outdoor Motion Sensor

- Range adjustable from 7 feet/2.1 meters up to 40 feet/ 12 meters
- 90 degree adjustable pattern
- · Large and small animal immune
- Operating temperature -4° F to 122° F (-20° C to 50° C)