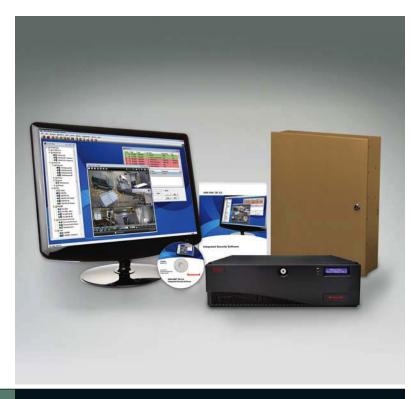

Whether you need robust IP video surveillance or web-based access control like NetAXS-123 with video verification, you can count on Honeywell for superior performance. Our MAXPRO® NVRs, combined with our IP Performance and equIP® Series cameras, provide complete coverage for entry to enterprise businesses.

Looking for integrated solutions? WIN-PAK<sup>®</sup> SE with VISTA<sup>®</sup> works with our 128/250FBP, RapidEye<sup>™</sup> and Fusion DVRs and PRO2200 access controllers to let you quickly and easily add video surveillance and intrusion every time you install an access control system. It delivers a system that's powerful enough to handle all of your customers' integrated security needs from one interface—saving you time and money.