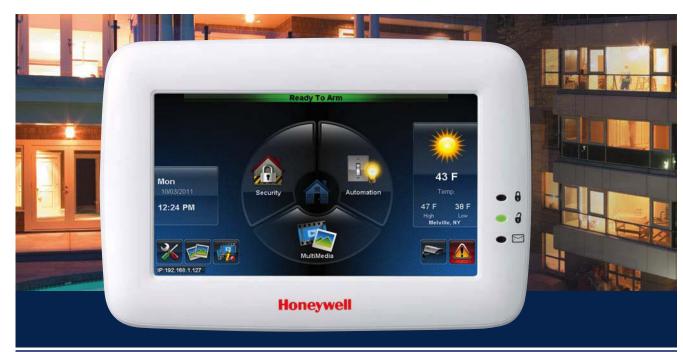

#### Tuxedo Touch™

The magnificent, 7" graphic touchscreen provides you with the easiest, most affordable way to tie all of the technology in your customers' homes and businesses together-including security, cameras and Z-Wave® enabled thermostats, lights, locks, thermostats and shades!

#### Tuxedo Touch<sup>™</sup>

Honeywell's Tuxedo Touch is a magnificent, 7" high-resolution graphic touchscreen that provides you with the easiest, most affordable way to tie all of the technology in your customers' homes and businesses together—including security, cameras and Z-Wave® enabled thermostats, lights, locks, thermostats and shades.

#### Tuxedo Touch A Brilliant Way to Build Your Business

Incorporate lifestyle and security with Honeywell's exciting new Tuxedo Touch. A great way to build your business, the state-of-the-art home and building controller provides you with an affordable way to offer your customers control of their security system, cameras and Z-Wave® enabled thermostats, lights, locks and shades with unprecedented ease—all from one brilliant, 7" graphic touchscreen. Plus, a built-in web server gives users the ability to control the system using Wi-Fi-enabled devices like smartphones, tablets, PCs and web-enabled TVs.