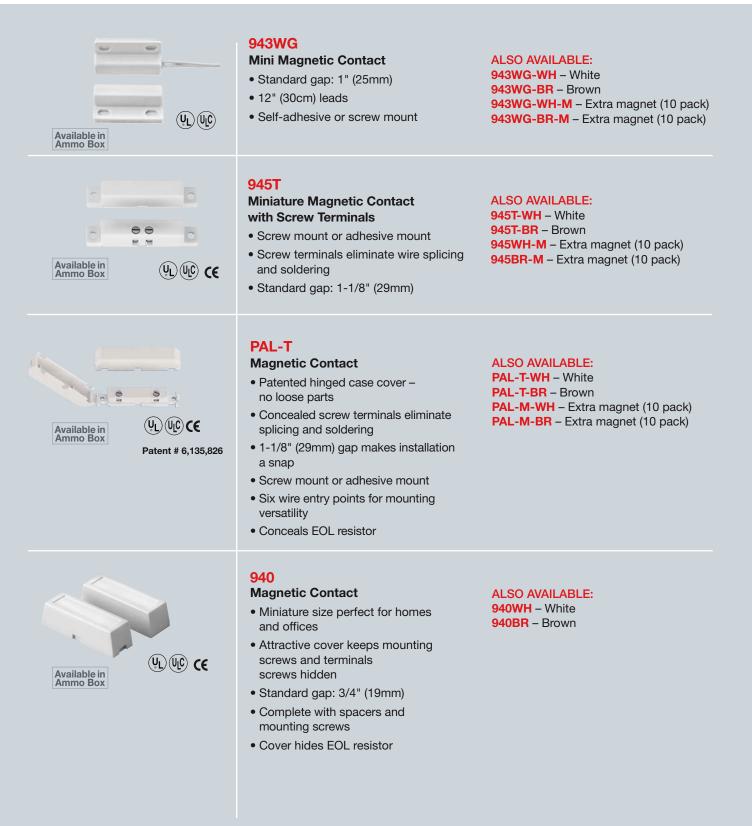

2

#### **Magnetic Contact**

- SPDT (Form C) Contact
- Standard gap: 1" (25mm)
- Spaces, covers and screws included
- Cover conceals end of line resistor (EOL)

#### **ALSO AVAILABLE:** 7939-2WH – White 7939-2BR – Brown 7939-2GY - Gray

Available in  $(\mathbf{v}_{\mathbf{L}})(\mathbf{v}_{\mathbf{L}}) \in \mathbf{C}$ Ammo Box

#### 7940

#### **Universal Magnetic Contact**

- The most versatile mounting options of any contact available - screw mount, adhesive mount or recess
- Super wide gap of 2" (51mm) is standard or 1" (25mm) end-to-end recessed
- Insulation displacement terminals eliminate stripping or soldering, just insert wires and tighten
- Recess adapter plugs included

ALSO AVAILABLE: 7940WH - White 7940BR – Brown

## Sensors | SURFACE MOUNT CONTACTS

## SURFACE MOUNT CONTACTS



## SURFACE MOUNT CONTACTS



# Sensors | RECESS MOUNT CONTACTS

## **RECESS MOUNT CONTACTS**

Truly one-of-a-kind, Honeywell's Staggered T Series contacts provide you with a whole new level of convenience and flexibility. By staggering the terminals, we discovered a way to fit larger screw terminals without altering the industry-standard 3/8" diameter case size and without having to use any special screwdrivers. The result? Easier wiring and faster installations.

| Available in<br>Ammo Box | <ul> <li>944T</li> <li>3/8" Magnetic Contact with<br/>Screw Terminals</li> <li>3/8" (10mm) diameter press fit design</li> <li>Screw terminals eliminates wire<br/>splicing and soldering</li> <li>Standard gap: 3/4" (19mm)</li> </ul>         | <ul> <li>Staggered T Terminals ensure<br/>a secure electric