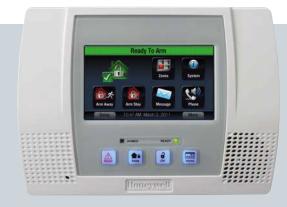

## New Technology Breakthrough from Honeywell! LYNX Touch 5100

The industry's most popular self-contained wireless control now features 4G/Wi-Fi alarm communications, Android<sup>™</sup> tablet with L5100 Connect and Z-Wave<sup>®</sup> home automation.

Bright, full-color touchscreen display has intuitive prompts and graphic icons that make operation, programming and training a snap.

#### **Brilliant New Touchscreen with Push Content Features**

- Vivid, full color graphic touchscreen has tremendous end-user appeal—customers will want to use it all the time to protect their family, home and possessions
- Push content via Honeywell Total Connect<sup>™</sup> Remote Services for weather, traffic and news
- Easiest interface for end-users yet—intuitive prompts make operation simple
- Icons and words are large, clear and easy to see great for family members of all ages
- Easy programming for installers