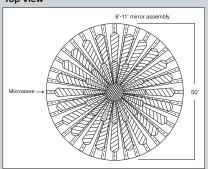

ti-mask

#### **Top View** E З E 2m 5m 83 3 24m 27 m 50 15 m 40' 12 m 30' 9 m 20' 6 m 10' 3 m 0' 0' 10' 3 m 20 6 m 30 9 m 40 12 m 50 0 ò ò ò ò ò ò ō ò õ

#### Side View





#### **DT6100STC**

#### Long Range DUAL TEC

- Range: 100' x 20'
- Map Signal Processing
- Temperature Compensation
- Fluorescent Light Filter
- Form C Relay
- Adjustable microwave and **PIR** settings
- Supervised microwave and PIR
- Trouble output

#### Side View









#### HARDWIRED DUAL TEC® PIR/MICROWAVE

#### COMMERCIAL



#### DT6360STC

#### Ceiling Mount DUAL TEC

- Range: 50' diameter 360° coverage
- 8' to 16' mounting height
- MAP Processing
- Digital fluorescent light filter
- Surface mount or flush mount
- Front and rear tamper switches
- Selectable pulse count
- Dual Slope Temperature Compensation





#### Side View









#### Anti-Mask DUAL TEC Motion Sensor

- Range: 50' x 60'
- Form C Relay
- Advanced DualCore Signal Processing
- K-Band technology for better pattern containment and shaping
- Supervision-microwave, PIR and temperature compensation
- Uniform sensitivity optics
- Digital adaptive microwave thresholds
- Digital fluorescent light filter
- Anti-mask detection
- Dual Slope Temperature Compensation
- Patented Zero Clearance Black
   Bug Guard
- Patented mirror look down
- Trouble output relay

2.3 m (7'6")

Zones

\* look-dowr

lower

intermediate

• Perfect when high security and system integrity are important



#### **DT7450**

#### Commercial DUAL TEC Motion Sensor

- Range: 50' x 60'
- Advanced DualCore Signal Processing
- K-Band technology for better pattern conta