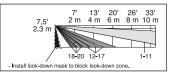

d lenses

#### Hot or Cold Temperature Alert

- (< 45° F) warns when temperatures are approaching the freezing point
- (> 95° F) warns when temperatures are rising too high

#### • Pet/Animal Immunity

- 0, 50 or 100 lbs (0, 22.6 or 45 Kg) when used with the animal immune lens (included)
- Sensitivity
  - Remotely selectable
  - Loop 1 = Pulse count 2 [50 lbs or 100 lbs of pet immunity
  - Loop 2 = Pulse count 1 [0 lbs of pet immunity]
- Range
  - 50' x 60' (15m x 18m); 90° wide angle
  - 44 zones (22 long range, 12 intermediate, 6 lower, 4 look-down)
  - 35' x 40' (11m x 12m); 90° wide angle
  - 102 zones (44 long range, 36 intermediate, 18 lower, 4 look-down)

US Patent 7,654,784







50' x 60', (15m x 18m); 90° wide angle Side View



35' x 40', (11m x 12m); 90° wide angle Side View



#### OUTDOOR SENSORS

Honeywell's outdoor motion sensors are an ideal solution for outdoor sensing needs in difficult to wire locations - avoiding the costs and time to trench hardwired solutions. They are perfect for both residential (activity monitors, e-mail alerts, turning on video cameras) and commercial (protecting copper theft, utility and electrical substations, cellular sites, commercial buildings, car lots and more) applications.



#### **5800PIR-OD**

#### Wireless Outdoor Motion Sensor

- Range adjustable from 7 feet/2.1 meters up to 40 feet/ 12 meters
- 90 degree adjustable pattern
- · Large and small animal immune
- Operating temperature -4° F to 122° F (-20° C to 50° C)
- · Pole mounting kit included
- 2.7-4.0 foot mounting height (0.8-1.2 meters)
- Dual passive infrared