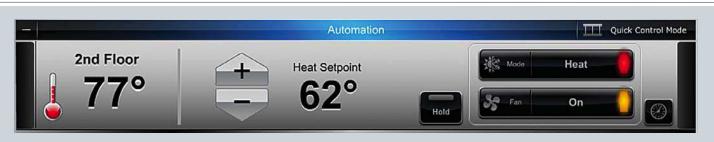

#### **Z-Wave Thermostats**

Thermostats can automatically adjust every time your customers arm or disarm their security systems-letting them enjoy comfort and savings without having to adjust their daily routines. Users can control temperature locally from the Tuxedo Touch keypad or remotely when using Total Connect Remote Services.\*

# Home and Business Controller | THERMOSTAT

Honeywell, the number one choice of homeowners and the world's leading brand for temperature control, continues their tradition of excellence and quality with the ZWSTAT Z-Wave® Thermostat. ZWSTAT communicates with the 5800ZBRIDGE Z-Wave Energy Management Module to enable automatic control with Honeywell's leading security systems, making it an ideal addition to any Z-Wave connected home or building.

#### Adaptive Intelligent Recovery

Allows the thermostat to "learn" how long the furnace and air conditioner take to reach programmed settings, so the temperature is reached at the scheduled time.

#### **Auto Change Over**

ZWSTAT can automatically change between heating and cooling based upon indoor temperature. As a result, the homeowner will not have to manually change the thermostat to turn on the heat during early morning cool periods and turn off the heat during warmer periods of the day.