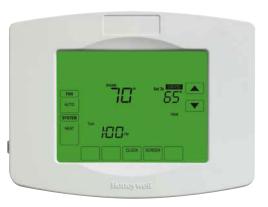

# Home and Business Controller | THERMOSTAT

Honeywell, the number one choice of homeowners and the world's leading brand for temperature control, continues their tradition of excellence and quality with the ZWSTAT Z-Wave® Thermostat. ZWSTAT communicates with the 5800ZBRIDGE Z-Wave Energy Management Module to enable automatic control with Honeywell's leading security systems, making it an ideal addition to any Z-Wave connected home or building.

#### Adaptive Intelligent Recovery

Allows the thermostat to "learn" how long the furnace and air conditioner take to reach programmed settings, so the temperature is reached at the scheduled time.

#### **Keypad Lockouts**

Optional "range stops" can be created to keep temperature settings limited to a minimum/ maximum setting-ideal for retail and residential applications where employees and children may attempt to adjust thermostats.

#### Reminders

ZWSTAT can alert homeowners to clean and change air filters and humidifier/dehumidifier filters and pads-helping to maximize performance and efficiency while conserving energy.

#### **Auto Change Over**

ZWSTAT can automatically change between heating and cooling based upon indoor temperature. As a result, the homeowner will not have to manually change the thermostat to turn on the heat during early morning cool periods and turn off the heat during warmer periods of the day.

#### **Fan Circulation**

The fan circulation feature moves air when heating or cooling is not required - saving energy and helping to eliminate hot and cold spots.