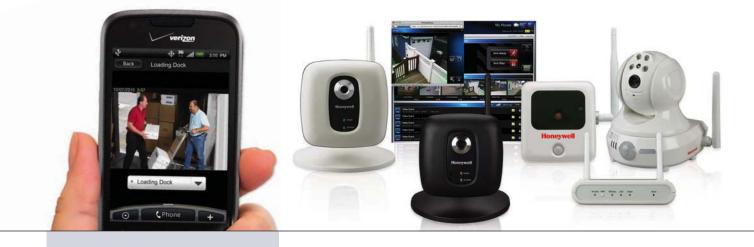

## **VIDEO SOLUTIONS**

#### **IPCAM-WI2/IPCAM-WI2B** Wired/Wireless IP Cameras

- Compatible with Total Connect **Remote Services**
- Wired or wireless Internet connectivity
- · Compact portable design
- Easy, plug-and-play installation

**IPCAM-PT** Wired/Wireless Pan/Tilt **IP** Camera

- Compatible with Total Connect **Remote Services**
- Wired or wireless Internet connectivity
- Remote pan/tilt capability

#### **IPCAM-WO** Wired/Wireless Outdoor **IP Camera**

- Compatible with Total Connect **Remote Services**
- Wired or wireless Internet connectivity
- Compact, portable design
- Weather-resistant (IP65 rated housing)
- Easy, plug-and-play installation

### ACU

#### **Analog Converter Unit**

- Compatible with Total Connect **Remote Services**
- · Use any analog camera with **Total Connect Video Services**
- · Analog to digital converter

### WAP/WAP-PLUS

#### **Wireless Access Point**

- 802.11 G/N Wi-Fi protocols
- Supports Total Connect video applications
- · Optimized for video streaming
- · Enhanced network security
- Simple configuration using Wi-Fi Protected Setup (WPS)
- Installer configurable (WAP-PLUS only)