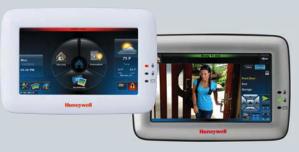

#### Tuxedo Touch™

The magnificent, 7" graphic touchscreen provides you with the easiest, most affordable way to tie all of the technology in your customers' homes and businesses together-including security, cameras and Z-Wave® enabled thermostats, lights, locks, thermostats and shades!

#### Tuxedo Touch<sup>™</sup>

Honeywell's Tuxedo Touch is a magnificent, 7" high-resolution graphic touchscreen that provides you with the easiest, most affordable way to tie all of the technology in your customers' homes and businesses together—including security, cameras and Z-Wave® enabled thermostats, lights, locks, thermostats and shades.

#### Tuxedo Touch A Brilliant Way to Build Your Business

Incorporate lifestyle and security with Honeywell's exciting new Tuxedo Touch. A great way to build your business, the state-of-the-art home and building controller provides you with an affordable way to offer your customers control of their security system, cameras and Z-Wave® enabled thermostats, lights, locks and shades with unprecedented ease—all from one brilliant, 7" graphic touchscreen. Plus, a built-in web server gives users the ability to control the system using Wi-Fi-enabled devices like smartphones, tablets, PCs and web-enabled TVs.