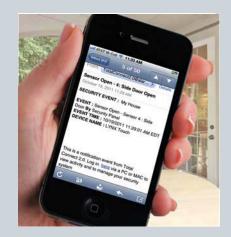

#### **Total Connect Remote Services**

Dynamic, interactive dashboard and exciting new features take Total Connect to a new level-enhancing the end-user experience while simplifying set-up for you.

## Honeywell Total Connect<sup>™</sup>

Honeywell's award-winning Total Connect Remote Services are a great way for you to earn more RMR while helping your residential and commercial customers stay connected to their homes and businesses whenever they want, wherever they are. And, we've taken it to a whole new level with exciting new options and features including enhanced video services, a dynamic new interface—even Z-Wave® temperature and lighting control!

#### **Differentiate Your Business**

Informed end-users are safer, more satisfied customers who are more likely to find value in their systems and maintain their accounts. Honeywell Total Connect Remote Services let your customers receive important alerts, view live, streaming video, stay connected to their homes and businesses and control their security systems remotely on the same mobile devices they use each and every day...whenever they want, wherever they are. It's a great way for you to reduce your attrition, increase your RMR and, in turn, increase the value of your business.