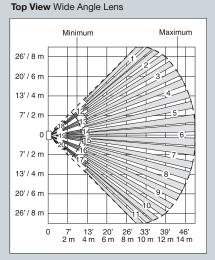

d
- Patented mirror look down
- 45° terminal blocks
- · Automatic walk test mode
- Mounting height 7' 9'
- Smart contact disables/enables fault/ restore messages for PIR with panels enabled for smart contact
- · High traffic inhibit delays second alarm transmission for 5-15 seconds to help speed up the V-Plex bus



7.5<sup>, 0</sup> 2.3 m



13' 20'

18-20 12-17

2 m 4 m 6 m 26' 33'

8m 10m

1-11

(UL)

(II)

Top View Wide Angle Lens

Minimum



Maximum

#### Side View Wide Angle Lens





#### www.honeywell.com/security 132



## **MOTION SENSORS**





#### **IS2500SN**

#### V-Plex PIR Motion Sensor

- Range: 50' x 60' (15m x 18m)
- Selectable pet immunity 0/40/80 lbs. (0/18/36 kg); 35' x 40' (11m x 12m) with optional lens included

#### Top View Pet Lens



#### Side View Pet Lens





Side View Wide Angle Lens



- Serial number addressable
- Ideal for medium-to-large sized rooms such as business lobbies, dining halls and large offices
- Use multiple units to cover larger areas
- Global compliance
- Dual-slope temperature compensation
- Uniform sensitivity options
- Four sensitivity settings
- Patented Zero Clearance Black Bug Guard
- Patented mirror look down
- 45° terminal blocks
- Automatic walk test mode
- Mounting height 7' 9'
- Smart contact disables/enables fault/restore messages for PIR with panels enabled for smart contact
- High traffic inhibit delays second alarm transmission for 5-15 seconds to help speed up the V-Plex bus



## CONTACTS



### 4939SN

#### V-Plex Addressable Surface Mount Contact

• Ideal for exposed applications for

wood-framed and meta