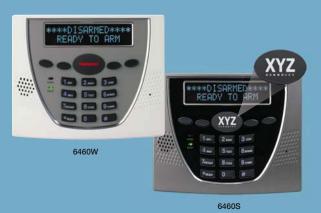

#### TUXW/TUXS

#### Color Graphic Voice Touchscreen Security and Controller Keypad

- New enhanced GUI with graphics and icons that make operation a snap
- 7" high-resolution, widescreen touchscreen display that shows images in eye-popping detail
- IP connectivity at keypad
- Video on keypad front door/perimeter protection/awareness
- Home control of lights, door locks, thermostats and shades through Z-Wave®
- Energy management though thermostat control and E-Mon submeter
- Weather on keypad
- Built-in web server
- Embedded sales and training videos
- New, more appealing plastic design
- Digital picture frame feature to display family photos or video
- Two color options (white and silver on black)
- Customize homescreen with dealer logo to increase brand awareness
- Choice of four languages (English, French, Portuguese and Spanish) open new markets
- Voice annunciation of type and location of alarm (English only)