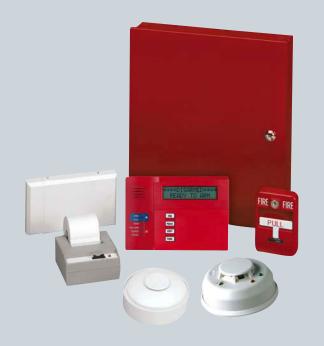

# **Control Panels**

From the most basic residential to high-end commercial applications, there is a Honeywell control panel to satisfy any installation requirement. Offerings range from feature-rich residential controls to robust commercial fire and burglary panels that seamlessly integrate with access control and video systems, and offer a wide range of protection devices, radio and Internet communications options. Plus, VISTA® controls are a vital part of Honeywell's connected home and building solutions interconnecting security technology with other systems that provide benefits such as enhanced convenience, automation and energy savings to end-users while increasing your RMR.

### THIS SECTION INCLUDES:

- Honeywell's LYNX Touch
- Honeywell's LYNX Plus
- Honeywell's VISTA Line
- Feature Charts
- Software

"My salespeople are excited about LYNX Touch because it gives them the tools now that they never had before to close more sales and close bigger sales. My technicians love it because it is so easy to install and so easy to program. Now they are in and out of the home in a couple of hours where before they may spend a half day to a day in the home. It's a win-win deal all the way through."