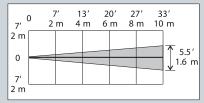

owave channel for proper operation.

#### **Recommended Mounting Height:**

Suggested height to mount processor for optimal performance. Usually important for pet immune applications.

#### **Operating Temperature:**

Temperature range at which the sensor can be expected to provide adequate protection. UL certification may have a narrower range.

#### **Input Voltage:**

Voltage range at the terminal strip at which the sensor will operate. UL may have certified for a slightly narrower range.

#### **Swivel Bracket Options:**

Brackets used to mount sensors in installations that have special aiming or mounting heights.

#### **HARDWIRED PIRs**



**IS216T** - With tamper switch

· Can be mounted on wall, ceiling or horizontally





#### **Top View**



#### Side View



#### **Top View**



#### Side View



#### HARDWIRED PIRs



Top View Pet Immune Lens



Top View Long Range Lens



Side View Long Range Lens



#### **AURORA**

- Pet Immune PIR
- Range: 35' x 45'
- Pet immunity to 40 lbs.
- Selectable pulse count
- ASIC Signal Processing
- Ultra-low current
- Totally silent relay
- Tamper-proof design
- Bidirectional Temperature Compensation

ALSO AVAILABLE: **AURORA-T** – with tamper AURORA-PK - 6-pack







Honeywell designs pet immune sensors for almost any size pet

#### **HARDWIRED PIRs**



#### **IS2500 IS2500 Series Family of Passive Infrared Motion Sensors**

- 45° terminal blocks
- DIP switch programming
- Spare EOL terminals
- Automatic Walk Test mode
- Four sensitivity settings
- 7'5" to 9' (2.3m to 2.7m) mounting height
- · Uniform sensitivity optics
- Pate