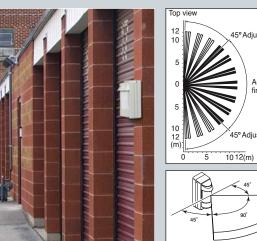

ntial (activity monitors, e-mail alerts, turning on video cameras) and commercial (protecting copper theft, utility and electrical substations, cellular sites, commercial buildings, car lots and more) applications.



#### **5800PIR-OD**

#### Wireless Outdoor Motion Sensor

- Range adjustable from 7 feet/2.1 meters up to 40 feet/ 12 meters
- 90 degree adjustable pattern
- · Large and small animal immune
- Operating temperature -4° F to 122° F (-20° C to 50° C)
- · Pole mounting kit included
- 2.7-4.0 foot mounting height (0.8-1.2 meters)
- Dual passive infrared design-both PIRs must trip to declare an alarm
- · Pulse count two and four
- Three sensitivity settings
- Includes four fully supervised 1.5V AA lithium batteries
- IP54 weatherproof design
- Dimensions: 7.8" H x 3.2" W x 4.7" D







"An Industry First"

#### 5816**OD**

#### **Outdoor Wireless Contact/Transmitter**

- · Weather-proof and water-resistant housing makes it ideal for harsh outdoor climates -40° F to 150° F (-40° C to +66° C), (100% RH)
- Maximum magnet gap 1.75" on wood, vinyl and non-metallic surfaces and 1.25" on steel to facilitate easier installation
- Two long life AA lithium batteries, easily replaceable
- Built-in reed switch contact loop
- · Built-in wired closed contact loop (for use with external devices)
- Tamper protection-removal of front cover and transmitter from mounting plate
- Magnet and magnet spacer included
- · Paintable plastic housing to match any surface



#### ASSET PROTECTION



Guard against theft with Honeywell's 5870 Asset Protection Sensor! Utilizing 5800 Series wirele