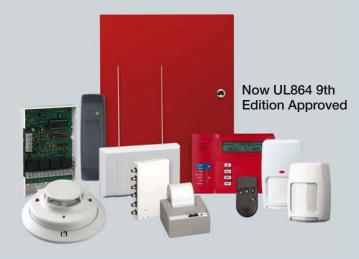

# **Control Panels**

From the most basic residential to high-end commercial applications, there is a Honeywell control panel to satisfy any installation requirement. Offerings range from feature-rich residential controls to robust commercial fire and burglary panels that seamlessly integrate with access control and video systems, and offer a wide range of protection devices, radio and Internet communications options. Plus, VISTA® controls are a vital part of Honeywell's connected home and building solutions interconnecting security technology with other systems that provide benefits such as enhanced convenience, automation and energy savings to end-users while increasing your RMR.

### THIS SECTION INCLUDES:

- Honeywell's LYNX Touch
- Honeywell's LYNX Plus
- Honeywell's VISTA Line
- Feature Charts
- Software

"My salespeople are excited about LYNX Touch because it gives them the tools now that they never had before to close more sales and close bigger sales. My technicians love it because it is so easy to install and so easy to program. Now they are in and out of the home in a couple of hours where before they may spend a half day to a day in the home. It's a win-win deal all the way through."