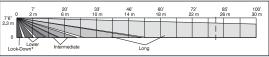

## **Wireless Opportunities**

No other system in the world puts the power of wireless to work for you and your customers quite like LYNX Plus—the breakthrough, quick-install wireless security system that lets you capture untapped opportunities in the residential market. Its all-inclusive design lets you experience the quickest installations using Honeywell's full range of proven 5800 Series wireless devices.

# Quick-Install Enhanced Security System with Built-in Two-way Voice

- Supports alarm reporting and downloading over the Internet and GSM radio
- Supports Honeywell Total Connect<sup>™</sup> Remote Services
- Voice prompt programming mode
- Lack of usage notification
- Built-in two-way voice system
- 40 wireless zones of protection
- Wireless programmable remotes offer single-button system control
- 85 dB internal sounder with voice siren
- Real-time clock
- Full 16-button keypad
- Optional internal GSM or IP communicator
- Supports up to eight X10 devices
- 84 event log
- Family Message Center
- Eight user codes

#### Plus:

- · Improved aesthetics and user experience
  - 20% smaller than LYNXR-2
  - GSM antenna inside case
  - Larger easy-to-read backlit display
  - System status and zone information in plain English
  - Smaller, more discreet sensors
- Enhanced Services
  - Two-way voice over GSM
  - Total Connect for iPhone<sup>®</sup>, BlackBerry<sup>®</sup>, iPad<sup>®</sup>, Android<sup>™</sup> and more
- Faster installation, programming, maintenance
  - Hinged cover, single PCB design
  - 2 x 16 character zone descriptors
  - Quick install internal GSM radio
  - Simple keystroke radio registration
  - Diagnostic signal strength indicator on display
- Enhanced flexibility
- One hardwired zone