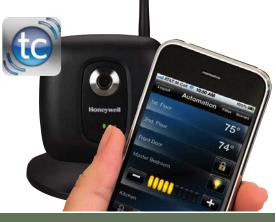

Honeywell has leveraged its Alarm-Net<sup>®</sup> communications network to provide one of the easiest to install and sell remote IP video cameras to hit the market. The IPCAM-PT is the first of a number of video devices that Honeywell's Total Connect will soon be rolling out, with each device allowing the viewing of live and recorded video over the AlarmNet network.

Honeywell's new IPCAM-PT requires no technician programming for a typical wired IP LAN installation. Providing pan-tilt and LED lighting, the IPCAM-PT can be connected to wired and wireless LANs in less than five minutes. Two steps are required: first, contact your AlarmNet central station and have them set up a video Total Connect account; you provide the MAC address(es) from the cameras that you'll be installing. The MAC is on the box and on a sticker on the cameras themselves and up to six cameras can be connected to a single video Total Connect account. AlarmNet will e-mail the link to "Total Connect" and a temporary user name/password to you.