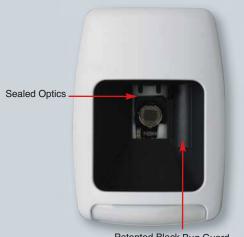

- Temperature range 14° F to 131° F (-10° C to 55° C)

#### Faster and simpler installation

- · Easy opening case with no pcb to remove for installation
- No mounting height adjustments
- Covered pcb for protection during installation
- Automatic walk test lasts 10 minutes on power up and tamper
- · No screws, DIP switches or jumpers to program
- Flashlight walk test can be turned on with a flashlight
- Pet Immune and No Pet in 1 unit (loop 1 or 2)
- · Look down zone (optional)

#### Fewer service calls

- Longer battery life versus 5890/PI
- End-user replaceable batteries
- · Walk test automatically turns off so installer does not forget to set jumper back
- Remotely programmable (via compass)
- UV tolerant lens

#### Increase RMR/content per sale

• Low temperature sensor (< 45° F)





Patented Black Bug Guard



#### **5800PIR SERIES INDOOR MOTION DETECTORS**



5800PIR-COM Top View Top View



| 5800PIR-COM                        |
|------------------------------------|
| (additional curtain lens included) |





#### 5800PIR-COM

#### Wireless Commercial PIR

- Range 60' x 80' or 100' x 20'
- Dimensions: 3-3/8" H x 2-3/8" W x 1-1/2" D
- Temperature range -4° F to 131° F (-20° C to 55° C)

#### Faster and simpler installation

- Easy opening case with no pcb to remove for installation
- No mounting height adjustments
- Covered pcb for protection during installation
- Automatic walk test lasts 10 minutes on power up and tamper
- No screws, DIP switches or jumpers to program
- Flashlight walk test can be turned on with a flashlight
- Look down zone (optional)

#### Few