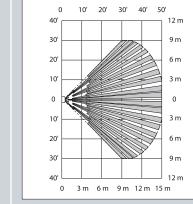

lter
- Anti-mask detection
- Dual Slope Temperature Compensation
- Patented Zero Clearance Black
   Bug Guard
- Patented mirror look down
- Trouble output relay

2.3 m (7'6")

Zones

\* look-dowr

lower

intermediate

• Perfect when high security and system integrity are important



#### **DT7450**

#### Commercial DUAL TEC Motion Sensor

- Range: 50' x 60'
- Advanced DualCore Signal Processing
- K-Band technology for better pattern containment and shaping
- Supervision-microwave, PIR and temperature compensation
- Uniform sensitivity optics
- Digital adaptive microwave thresholds
- Digital fluorescent light filter
- Dual Slope Temperature Compensation
- Patented Zero Clearance Black Bug Guard
- Patented mirror look down

ALSO AVAILABLE: DT7450C - Form "C" Relay



12 m 15 m

long range



#### Side View

**Top View** 





#### HARDWIRED DUAL TEC® PIR/MICROWAVE

#### **COMMERCIAL/RESIDENTIAL**



#### **DT7435**

#### **DUAL TEC Motion Sensor**

- Range: 35' x 40'
- 100 lb. animal immunity
- Advanced DualCore Signal Processing
- K-Band technology for better pattern containment and shaping
- Uniform sensitivity optics
- Digital adaptive microwave thresholds
- Digital fluorescent light filter
- Dual Slope Temperature Compensation
- Patented Zero Clearance Black **Bug Guard**
- Patented mirror look down
- High security lens included

#### ALSO AVAILABLE:

DT7435C - Form "C" Relay



#### **DT7235T**

#### **DUAL TEC Motion Sensor**

- Range: 35' x 40'
- 100 lb. animal immunity
- No adjustments to set
- K-Band technology for better pattern containment and shaping
- Sturdy, at