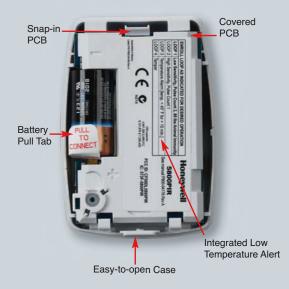

o 131° F (-10° C to 55° C)

#### Faster and simpler installation

- · Easy opening case with no pcb to remove for installation
- No mounting height adjustments
- Covered pcb for protection during installation
- Automatic walk test lasts 10 minutes on power up and tamper
- · No screws, DIP switches or jumpers to program
- Flashlight walk test can be turned on with a flashlight
- Pet Immune and No Pet in 1 unit (loop 1 or 2)
- · Look down zone (optional)

#### Fewer service calls

- Longer battery life versus 5890/PI
- End-user replaceable batteries
- · Walk test automatically turns off so installer does not forget to set jumper back
- Remotely programmable (via compass)
- UV tolerant lens

#### Increase RMR/content per sale

• Low temperature sensor (< 45° F)





Patented Black Bug Guard



#### **5800PIR SERIES INDOOR MOTION DETECTORS**



5800PIR-COM Top View Top View



| 5800PIR-COM                        |
|------------------------------------|
| (additional curtain lens included) |





#### 5800PIR-COM

#### Wireless Commercial PIR

- Range 60' x 80' or 100' x 20'
- Dimensions: 3-3/8" H x 2-3/8" W x 1-1/2" D
- Temperature range -4° F to 131° F (-20° C to 55° C)

#### Faster and simpler installation

- Easy opening case with no pcb to remove for installation
- No mounting height adjustments
- Covered pcb for protection during installation
- Automatic walk test lasts 10 minutes on power up and tamper
- No screws, DIP switches or jumpers to program
- Flashlight walk test can be turned on with a flashlight
- Look down zone (optional)

#### Fewer service calls

- Longer b