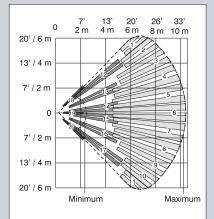

Zero Clearance Black Bug Guard
- Patented mirror look down
- 45° terminal blocks
- · Automatic walk test mode
- Mounting height 7' 9'
- Smart contact disables/enables fault/ restore messages for PIR with panels enabled for smart contact
- · High traffic inhibit delays second alarm transmission for 5-15 seconds to help speed up the V-Plex bus



7.5<sup>, 0</sup> 2.3 m



13' 20'

18-20 12-17

2 m 4 m 6 m 26' 33'

8m 10m

1-11

(UL)

(II)

Top View Wide Angle Lens

Minimum



Maximum

#### Side View Wide Angle Lens





#### www.honeywell.com/security 132



## **MOTION SENSORS**





#### **IS2500SN**

#### V-Plex PIR Motion Sensor

- Range: 50' x 60' (15m x 18m)
- Selectable pet immunity 0/40/80 lbs. (0/18/36 kg); 35' x 40' (11m x 12m) with optional lens included

#### Top View Pet Lens



#### Side View Pet Lens





Side View Wide Angle Lens



- Serial number addressable
- Ideal for medium-to-large sized rooms such as business lobbies, dining halls and large offices
- Use multiple units to cover larger areas
- Global compliance
- Dual-slope temperature compensation
- Uniform sensitivity options
- Four sensitivity settings
- Patented Zero Clearance Black Bug Guard
- Patented mirror look down
- 45° terminal blocks
- Automatic walk test mode
- Mounting height 7' 9'
- Smart contact disables/enables fault/restore messages for PIR with panels enabled for smart contact
- High traffic inhibit delays second alarm transmission for 5-15 seconds to help speed up the V-Plex bus



## CONTACTS



### 4939SN

#### V-Plex Addressable Surface Mount Contact

• Ideal for exposed applicati