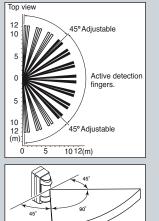

ial (activity monitors, e-mail alerts, turning on video cameras) and commercial (protecting copper theft, utility and electrical substations, cellular sites, commercial buildings, car lots and more) applications.



#### **5800PIR-OD**

#### Wireless Outdoor Motion Sensor

- Range adjustable from 7 feet/2.1 meters up to 40 feet/ 12 meters
- 90 degree adjustable pattern
- · Large and small animal immune
- Operating temperature -4° F to 122° F (-20° C to 50° C)
- · Pole mounting kit included
- 2.7-4.0 foot mounting height (0.8-1.2 meters)
- Dual passive infrared design-both PIRs must trip to declare an alarm
- · Pulse count two and four
- Three sensitivity settings
- Includes four fully supervised 1.5V AA lithium batteries
- IP54 weatherproof design
- Dimensions: 7.8" H x 3.2" W x 4.7" D







"An Industry First"

#### 5816**OD**

#### **Outdoor Wireless Contact/Transmitter**

- · Weather-proof and water-resistant housing makes it ideal for harsh outdoor climates -40° F to 150° F (-40° C to +66° C), (100% RH)
- Maximum magnet gap 1.75" on wood, vinyl and non-metallic surfaces and 1.25" on steel to facilitate easier installation
- Two long life AA lithium batteries, easily replaceable
- Built-in reed switch contact loop
- · Built-in wired closed contact loop (for use with external devices)
- Tamper protection-removal of front cover and transmitter from mounting plate
- Magnet and magnet spacer included
- · Paintable plastic housing to match any surface



#### ASSET PROTECTION



Guard against theft with Honeywell's 5870 Asset Protection Sensor! Utilizing 5800 Series wireless