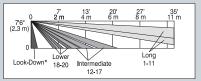

GSMX4G Digital Cellular Communicator shown.

#### IntelliPath Series GSM Communicators

Honeywell's exclusive IntelliPath technology automatically finds the best signal path in the area, whether 2G, 3G or 4G.

#### GSMX4G 4G

#### **Digital Cellular Communicator** Today's communications

challenges demand an alternative to POTS demise, unreliable VoIP, and cell-only homes. Honeywell's GSMX provides a communication solution to meet these challenges.