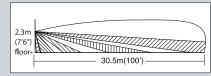

50' x 40' selectable
- Mirror optics
- Dual coverage patterns selectable
- Queue Logic event processing
- Selectable sensitivity modes
- Active infrared anti-mask system
- Self-test and continuous supervision
- 6' to 12' mounting height
- Zero Clearance bug guard
- Tampered
- Form C Relay
- Temperature Compensation

ALSO AVAILABLE:

**DT901** - without anti-mask

#### **Top View** E З E 2m 5m 83 3 24m 27 m 50 15 m 40' 12 m 30' 9 m 20' 6 m 10' 3 m 0' 0' 10' 3 m 20 6 m 30 9 m 40 12 m 50 0 ò ò ò ò ò ò ō ò õ

#### Side View





#### **DT6100STC**

#### Long Range DUAL TEC

- Range: 100' x 20'
- Map Signal Processing
- Temperature Compensation
- Fluorescent Light Filter
- Form C Relay
- Adjustable microwave and **PIR** settings
- Supervised microwave and PIR
- Trouble output

#### Side View









#### HARDWIRED DUAL TEC® PIR/MICROWAVE

#### COMMERCIAL



#### DT6360STC

#### Ceiling Mount DUAL TEC

- Range: 50' diameter 360° coverage
- 8' to 16' mounting height
- MAP Processing
- Digital fluorescent light filter
- Surface mount or flush mount
- Front and rear tamper switches
- Selectable pulse count
- Dual Slope Temperature Compensation





#### Side View









#### Anti-Mask DUAL TEC Motion Sensor

- Range: 50' x 60'
- Form C Relay
- Advanced DualCore Signal Processing
- K-Band technology for better pattern containment and shaping
- Supervision-microwave, PIR and temperature compensation
- Uniform sensitivity optics
- Digital adaptive microwave thresholds
- Digital fluorescent light filter
- Anti-mask detection
- Dual Slope Temperature Compensation
- Patented Zero Clea