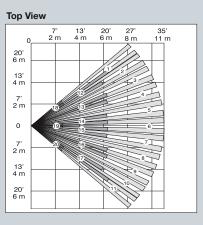

**IPCAM-PT** Wired/Wireless Pan/Tilt **IP** Camera

- Compatible with Total Connect **Remote Services**
- Wired or wireless Internet connectivity
- Remote pan/tilt capability

Honeywell has leveraged its Alarm-Net<sup>®</sup> communications network to provide one of the easiest to install and sell remote IP video cameras to hit the market. The IPCAM-PT is the first of a number of video devices that Honeywell's Total Connect will soon be rolling out, with each device allowing the viewing of live and recorded video over the AlarmNet network.

Honeywell's new IPCAM-PT requires no technician programming for a typical wired IP LAN installation. Providing pan-tilt and LED lighting, the IPCAM-PT can be connected to wired and wireless LANs in less than five minutes. Two steps are required: first, contact your AlarmNet central station and have them set up a video Total Connect account; you provide the MAC address(es) from the cameras that you'll be installing. The MAC is on the box and on a sticker on the cameras themselves and up to six cameras can be connected to a single video Total Connect account. AlarmNet will e-mail the link to "Total Connect" and a temporary user name/password to you.